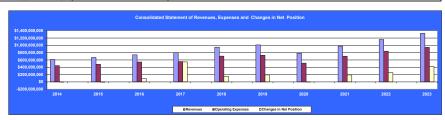

|                | 100,868        | (45,275)       |                |                |               |             |
| Other (reimbursement of damaged claims)                 | 4,179,180      | (13,890,635)   | 9,184,900      | 1,380,247      | 31,075,832     | 14,221,526     | 11,899,857     | 1,956,852      | 1,896,154     | 327,9       |
| Net nonoperating revenues (expenses)                    | (376,618,677)  | (415,407,008)  | (377,402,518)  | 65,423,782     | (478,760,910)  | (461,869,544)  | (441,601,319)  | (438,617,540)  | (498,428,582) | (399,816,8  |
| Changes in net position                                 | (2.246.863) S  | (6.819.288) \$ | 93,284,213 \$  | 547.061.560 S  | 150.908.644 S  | 192,154,393 \$ | (1.429.780) S  | 190.065.312 S  | 254.871.000   | 424,542,7   |



## Traffic and Toll Revenue

Last Ten Fiscal Years (unaudited)

| Year | Annual Revenue<br>Vehicle Transactions<br>(*) | Annual Toll<br>Revenue (*) | Average Toll<br>Rate per<br>Transaction |
|------|-----------------------------------------------|----------------------------|-----------------------------------------|
| 2014 | 644,669,523                                   | 580,045,215                | 0.90                                    |
| 2015 | 676,484,779                                   | 617,488,044                | 0.91                                    |
| 2016 | 703,094,602                                   | 665,212,316                | 0.95                                    |
| 2017 | 723,247,591                                   | 712,551,456                | 0.99