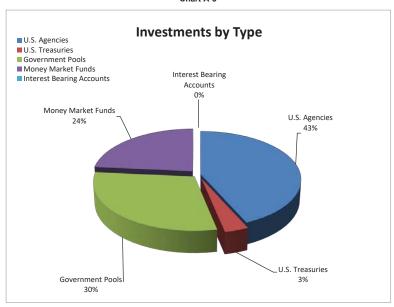

ce coverage for all debt for fiscal year 2023 and fiscal year 2022 were 1.57 and 1.49 times, respectively. The Trust Agreement and the Authority's Debt Policy both require bond principal and interest coverage of 1.35 for first tier debt. For fiscal year 2023, the debt service coverage for first tier debt was 2.44. Please see Footnote 2 on 26.

The overall financial position in fiscal year 2023 increased by \$424,542,731 from fiscal year 2022.

#### Management's Discussion and Analysis

December 31, 2023

Management's Discussion and Analysis
December 31, 2023

**Investments:** Investments at December 31, 2023 and 2022 were approximately \$2,103,313,381 and \$1,841,289,468 respectively. Chart A-3 below shows the types of authorized investments in the December 31, 2023 portfolio.

Chart A-3



Chart A-4 below shows revenue in fiscal year 2023 by revenue source type.

Chart A-4



Net revenues for fiscal year 2023 were \$1,328,023,534, an 14.6% increase from fiscal year 2022 net revenues of \$1,159,094,723. Toll revenues of \$1,177,042,133 (net of bad debt expenses of \$183,643,641) account for 88.6% of total revenue. The remaining 11.4% of total revenue consisted of: Interest income (excluding Construction Fund interest) of \$58,162,340 or 4.4%, and Other Revenues of \$92,819,061 or 7.0% (which was mostly administrative and statement fees for collection of tolls from violators and interoperability fees).

# 2023 ANNUAL COMPREHENSIVE FINANCIAL REPORT NORTH TEXAS TOLLWAY SYSTEM IAN ENTERPRISE FUND OF THE NORTH TEXAS TOLLWAY AUTHORITY Management's Discussion and Analysis

Decembe