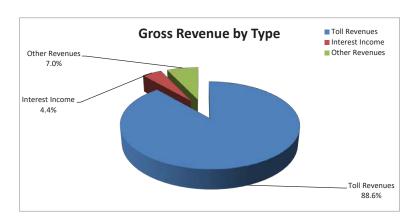

mes, respectively. The Trust Agreement and the Authority's Debt Policy both require bond principal and interest coverage of 1.35 for first tier debt. For fiscal year 2023, the debt service coverage for first tier debt was 2.44. Please see Footnote 2 on 26.

The overall financial position in fiscal year 2023 increased by \$424,542,731 from fiscal year 2022.

#### Management's Discussion and Analysis

December 31, 2023

Management's Discussion and Analysis
December 31, 2023

**Investments:** Investments at December 31, 2023 and 2022 were approximately \$2,103,313,381 and \$1,841,289,468 respectively. Chart A-3 below shows the types of authorized investments in the December 31, 2023 portfolio.

Chart A-3



Chart A-4 below shows revenue in fiscal year 2023 by revenue source type.

Chart A-4



Net revenues for fiscal year 2023 were \$1,328,023,534, an 14.6% increase from fiscal year 2022 net revenues of \$1,159,094,723. Toll revenues of \$1,177,042,133 (net of bad debt expenses of \$183,643,641) account for 88.6% of total revenue. The remaining 11.4% of total revenue consisted of: Interest income (excluding Construction Fund interest) of \$58,162,340 or 4.4%, and Other Revenues of \$92,819,061 or 7.0% (which was mostly administrative and statement fees for collection of tolls from violators and interoperability fees).

# 2023 ANNUAL COMPREHENSIVE FINANCIAL REPORT NORTH TEXAS TOLLWAY SYSTEM IAN ENTERPRISE FUND OF THE NORTH TEXAS TOLLWAY AUTHORITY Management's Discussion and Analysis

December 31, 2023

#### Management's Discussion and Analysis

December 31, 2023

Chart A-5 belo