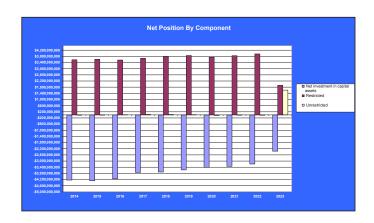

,870,018      | 3,957,497,906      | 1,920,365,072      |
| Unrestricted                     | (23,192,391)       | (7,176,940)        | 12,928,827         | 30,609,769         | 26,776,383         | 16,887,701         | (38,162,645)       | (19,365,294)       | (23,973,438)       | 1,605,773,207      |
|                                  |                    |                    |                    |                    |                    |                    |                    |                    |                    |                    |
| Total net position               | \$ (676,923,747)   | \$ (672,974,297)   | \$ (579,690,083)   | \$ (32,628,523)    | \$ 106,474,842     | \$ 298,629,235     | \$ 297,199,455     | \$ 487,264,767     | \$ 742,135,767     | \$ 1,170,480,459   |



# Statement of Revenues, Expenses and Changes in Net Position

Last Ten Fiscal Years (unaudited)

| Revenues:                                               | 2014           | 2015           | 2016           | 2017           | 2018           | 2019           | 2020           | 2021           | 2022          | 2023        |
|---------------------------------------------------------|----------------|----------------|----------------|----------------|----------------|----------------|----------------|----------------|---------------|-------------|
| Tolls                                                   | 580,524,810 \$ | 621,424,682 \$ | 675,005,210 \$ | 722,357,187 \$ | 850,437,774 \$ | 899,647,241 \$ | 723,227,962 \$ | 916,944,616 \$ | 1,056,129,628 | 1,177,042,1 |
| Other (1)