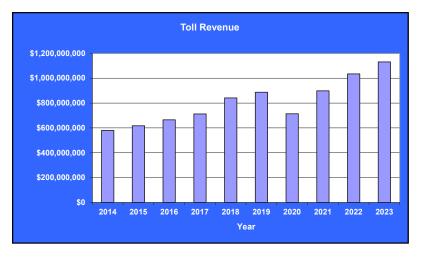

|
| 2018 | 827,610,415                                   | 841,491,016                | 1.02                                    |
| 2019 | 847,392,583                                   | 886,843,140                | 1.05                                    |
| 2020 | 650,219,349                                   | 714,035,883                | 1.10                                    |
| 2021 | 810,083,028                                   | 898,653,592                | 1.11                                    |
| 2022 | 877,256,430                                   | 1,034,979,719              | 1.18                                    |
| 2023 | 935,222,802                                   | 1,131,351,793              | 1.21                                    |



(\*) System only, excludes Non-System Fund

## Toll Rates

Last Ten Fiscal Years (unaudited)

| Two-axle vehicle and vehicle combination |         |        |              |        | Ye     | ars    |        |        |              |              |     |
|------------------------------------------|---------|--------|--------------|--------|--------|--------|--------|--------|--------------|--------------|-----|
| Roadway                                  |         | 2014   | 2015         | 2016   | 2017   | 2018   | 2019   | 2020   | 2021         | 2022         | 202 |
| Dallas North Tollway:                    |         |        |              |        |        |        |        |        |              |              |     |
| Main Lane Plaza 1                        | ZipCash | \$2.10 |