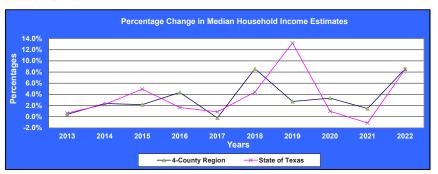

67,444                  | 2.72%                  | 13.22% |
| 2020                         | 101,560   | 65,770    | 90,880    | 72,064    | 82,569                            | 68,093                  | 3.31%                  | 0.96%  |
| 2021                         | 102,119   | 63,549    | 98,027    | 71,399    | 83,774                            | 67,321                  | 1.46%                  | -1.13% |
| 2022                         | 113,943   | 70,871    | 102,711   | 76,285    | 90,953                            | 73,035                  | 8.57%                  | 8.49%  |
| Averaged<br>Yearly<br>Totals | \$ 94,813 | \$ 58,131 | \$ 85,667 | \$ 65,574 | \$ 76,046                         | \$ 60,967               |                        |        |

## Source: U.S. Census Bureau



# North Texas Four County Region's Top Ten Employers

(unaudited)

|                                           | 202                    | 3                                           |                    |
|-------------------------------------------|------------------------|---------------------------------------------|--------------------|
| COLLIN COUNTY TOP TEN EMPLOYERS  EMPLOYER | NUMBER OF<br>EMPLOYEES | PERCENTAGE OF<br>TOTAL COUNTY<br>EMPLOYMENT | INDUSTRY           |
| STATE FARM INSURANCE CORPORATE OFFICE     | 10,000                 | 1.59%                                       | INSURANCE          |
| JP MORGAN CHASE                           | 9,500                  | 1.51%                                       | FINANCIAL SERVICES |
| FRISCO INDEPENDENT SCHOOL DISTRICT