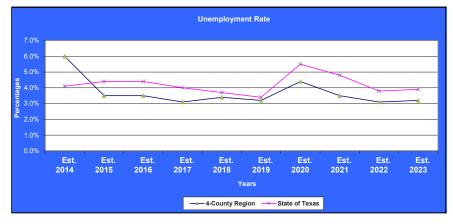

,653,800 | 257,300 | 877,100 | 3,211,200                | 11,926,800   | 4.4%        | 5.5%     |
| Est. 2021                                           | 462,900 | 1,747,400 | 277,100 | 922,700 | 3,410,100                | 12,613,100   | 3.5%        | 4.8%     |
| Est. 2022                                           | 510,500 | 1,819,000 | 293,900 | 978,300 | 3,601,700                | 13,371,100   | 3.1%        | 3.8%     |
| Est. 2023                                           | 530,200 | 1,836,000 | 308,600 | 998,500 | 3,673,300                | 13,731,100   | 3.2%        | 3.9%     |
| Increase<br>Total from<br>Year 2014 to<br>Year 2023 | 183,800 | 277,500   | 102,800 | 172,900 | 737,000                  | 2,297,500    |             |          |

Source: U.S. Bureau of Labor Statistics



(continued) (continued)

# Demographic Data-Combined Four County Region and State of Texas Median Household Income Estimates

For the years 2013-2022 (unaudited)

| Year                         | COLLIN    | DALLAS    | DENTON    | TARRANT   | Four County<br>Regional<br>Totals | Texas                   | Percentag<br>from Prio |        |
|------------------------------|-----------|-----------|-----------|-----------|-----------------------------------|-------------------------|------------------------|--------|
|                              |           |           |           |           | Estimated<br>Avg Median           | Estimated<br>Avg Median |                        |        |
|                              |           |           |           |           | Income