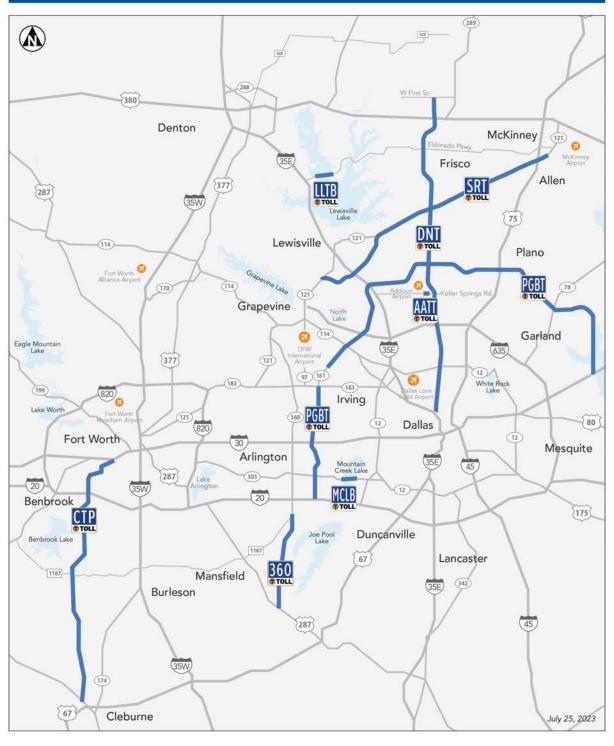

NTTA currently owns and operates the following toll roads (collectively, the "NTTA System"): the Dallas North Tollway ("DNT"), the President George Bush Turnpike, including the eastern and western extensions ("PGBT"), the Sam Rayburn Tollway ("SRT"), the Chisholm Trail Parkway ("CTP"), the NTTA State Highway 360 turnpike project ("360 Tollway"), the Mountain Creek Lake Bridge ("MCLB"), the Addison Airport Toll Tunnel ("AATT"), and the Lewisville Lake Toll Bridge ("LLTB"). The SRT will revert to Texas Department of Transportation ("TxDOT") on September 1, 2058.