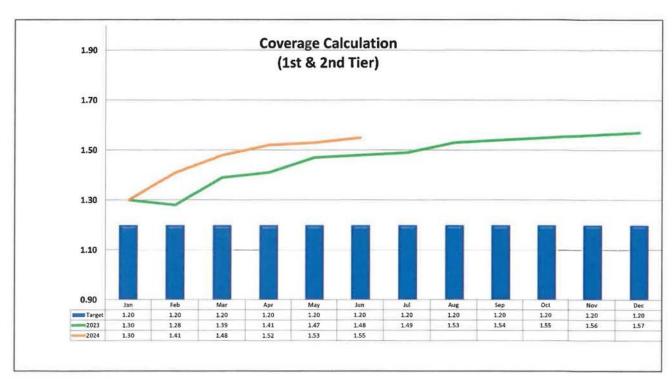

# ESTIMATED TOLL REVENUES, EXPENSES, OTHER INCOME, AND ESTIMATED DEBT SERVICE COVERAGE

The table below\* shows estimated annual net revenues of the NTTA System for the fiscal years ending December 31, 2024 through 2051. These net revenue figures were derived by deducting expenses, estimated by the Consulting Engineers, from the annual toll revenues of the NTTA System as estimated by the Traffic Engineers, and adding the other revenues as estimated by NTTA. See "TRAFFIC AND REVENUE STUDY" in APPENDIX A and "RISK FACTORS." The table reflects NTTA's assumptions described under "PLAN OF FINANCE" and "PRO FORMA DEBT SERVICE REQUIREMENTS."

|                           | A                                         | В           |        | C                                 |   | D                        |       | E                                      |     | F              | G                                                          | н                                                                 | 1                                                        |
|---------------------------|-------------------------------------------|-------------|--------|-----------------------------------|---|--------------------------|-------|----------------------------------------|-----|----------------|------------------------------------------------------------|-------------------------------------------------------------------|----------------------------------------------------------|
| YE (12/31) <sup>(1)</sup> | Estimated Toll<br>Revenues <sup>(2)</sup> | Estimated ( |        | Estimated Expenses <sup>(4)</sup> |   | Estimated Net<br>Revenue | Estin | mated Deposit to<br>RMF <sup>(5)</sup> | Ser | Estimated Debt | Estimated<br>Coverage on 1st<br>Tier Debt <sup>(7xx)</sup> | Estimated<br>Coverage on 1st &<br>2nd Tier Debt <sup>(7)(9)</sup> | Estimated<br>Coverage on all<br>Debt and RMF<br>Deposits |
| 2024                      | S 1,190,781,400                           | \$ 79.0     | 07.001 | S 240,916,611                     | S | 1,028,871,790            | 5     | 98,612,922                             | s   | 692,838,787    | 2.35x                                                      | 1.50x                                                             | 1.30x                                                    |
| 2025                      | 1,247,093,500                             | 74.0        | 00,000 | 253,614,491                       |   | 1,067,479,009            |       | 77,969,100                             |     | 676,248,966    | 2.32x                                                      | 1.60x                                                             | 1.42x                                                    |
| 2026                      | 1,307,481,600                             | 67.3        | 82,025 | 261,222,926                       |   | 1,113,540,699            |       | 80,603,778                             |     | 678,880,245    | 2.37x                                                      | 1.66x                                                             | 1.47x                                                    |
| 2027                      | 1,381,855,300                             | 64,         | 20,650 | 269,059,614                       |   | 1,176,916,336            |       | 83,021,891                             |     | 678,879,596    | 2.49x                                                      | 1.76x                                                             | 1.54x                                                    |
| 2028                      | 1,455,398,900                             | 65,4        | 00,475 | 277,131,402                       |   | 1,243,667,973            |       | 85,512,548                             |     | 686,567,761    | 2.55x                                                      | 1.83x                                                             | 1.61x                                                    |
| 2029                      | 1,520,263,300                             | 67,4        | 77,075 | 285,445,344                       |   | 1,302,295,031            |       | 88,077,925                             |     | 689,778,996    | 2.80x                                                      | 1.89x                                                             | 1.67x                                                    |
| 2030                      | 1,588,343,400                             | 69,         | 01,387 | 294,008,704                       |   | 1,363,836,083            |       | 90,279,873                             |     | 690,335,631    | 3.39x                                                      | 1.98x                                                             | 1.75x                                                    |
| 2031                      | 1,657,659,300                             | 71.5        | 86,429 | 302,828,965                       |   | 1,426,416,763            |       | 92,536,869                             |     | 694,631,018    | 3.58x                                                      | 2.05x                                                             | 1.81x                                                    |
| 2032                      | 1,735,271,300                             | 73.         | 34,022 | 311,913,834                       |   | 1,497,091,487            |       | 94,850,291                             |     | 694,631,574    | 3.39x                                                      | 2.16x                                                             | 1.90x                                                    |
| 2033                      | 1,814,417,400                             | 75.5        | 46,042 | 321,271,249                       |   | 1,569,092,193            |       | 97,221,548                             |     | 694,633,764    | 3.44x                                                      | 2.26x                                                             | 1.98x                                                    |
| 2034                      | 1,902,441,800                             | 78,3        | 24,424 | 330,909,387                       |   | 1,649,756,837            |       | 99,652,087                             |     | 694,638,229    | 3.17x                                                      | 2.37x                                                             | 2.08x                                                    |
| 2035                      | 1,987,588,500                             | 80,5        | 71,156 | 340,836,668                       |   | 1,727,322,988            |       | 102,143,389                            |     | 691,994,466    | 3.19x                                                      | 2.50x                                                             | 2.18x                                                    |
| 2036                      | 2,078,609,200                             | 82.5        | 88,291 | 351,061,769                       |   | 1,810,535,723            |       | 104,696,974                            |     | 693,325,841    | 3.19x                                                      | 2.61x                                                             | 2.27x                                                    |
| 2037                      | 2,157,729,500                             | 85,4        | 77,940 | 361,593,622                       |   | 1,881,613,818            |       | 107,314,398                            |     | 704,175,749    | 3.03x                                                      | 2.67x                                                             | 2.32x                                                    |
| 2038                      | 2,241,609,200                             | 88,0        | 42,278 | 372,441,430                       |   | 1,957,210,048            |       | 109,997,258                            |     | 557,113,048    | 4.13x                                                      | 3.51x                                                             | 2.93x                                                    |
| 2039                      | 2,326,995,600                             | 90,6        | 83,546 | 383,614,673                       |   | 2,034,064,473            |       | 112,747,190                            |     | 554,746,370    | 4.30x                                                      | 3.67x                                                             | 3.05x                                                    |
| 2040                      | 2,419,228,100                             | 93,4        | 04,053 | 395,123,113                       |   | 2,117,509,039            |       | 115,565,870                            |     | 557,620,587    | 4.44x                                                      | 3.80x                                                             | 3.15x                                                    |
| 2041                      | 2,510,955,300                             | 96,2        | 06,174 | 406,976,807                       |   | 2,200,184,668            |       | 118,455,016                            |     | 544,047,085    | 4.59x                                                      | 4.04x                                                             | 3.32x                                                    |
| 2042                      | 2,609,795,300                             | 99,0        | 92,360 | 419,186,111                       |   | 2.289,701,549            |       | 121,416,392                            |     | 546,878,573    | 4.71x                                                      | 4.19x                                                             | 3.43x                                                    |
| 2043                      | 2,713,550,500                             | 102,0       | 65,130 | 431,761,694                       |   | 2,383,853,936            |       | 124,451,802                            |     | 243,551,532    | 12.21x                                                     | 9.79x                                                             | 6.48x                                                    |
| 2044                      | 2,825,975,700                             | 105,1       | 27,084 | 444,714,545                       |   | 2,486,388,239            |       | 127,563,097                            |     | 256,567,562    | 13.78x                                                     | 9.69x                                                             | 6.47x                                                    |
| 2045                      | 2,940,638,000                             | 108,3       | 80,897 | 458,055,981                       |   | 2,590,862,915            |       | 130,752,174                            |     | 260,594,716    | 18.19x                                                     | 9.94x                                                             | 6.62x                                                    |
| 2046                      | 3,043,026,400                             | 111.5       | 29,324 | 471,797,661                       |   | 2,682,758,063            |       | 134,020,978                            |     | 142,786,669    | 94.44x                                                     | 18.79x                                                            | 9.69x                                                    |
| 2047                      | 3,144,494,300                             | 114,3       | 75,203 | 485,951,591                       |   | 2,773,417,913            |       | 137,371,503                            |     | 115,371,563    | N/A                                                        | 24.04x                                                            | 10.97x                                                   |
| 2048                      | 3,254,124,000                             | 118,        | 21,459 | 500,530,138                       |   | 2,871,915,321            |       | 140,805,790                            |     | 96,900,193     | N/A                                                        | 29.64x                                                            | 12.08x                                                   |
| 2049                      | 3,359,299,800                             | 121.5       | 71,103 | 515,546,043                       |   | 2,965,624,861            |       | 144,325,935                            |     |                | N/A                                                        | N/A                                                               | 20.55x                                                   |
| 2050                      | 3,401,777,450                             | 125,5       | 27,236 | 531,012,424                       |   | 2,996,292,262            |       | 147,934,084                            |     |                | N/A                                                        | N/A                                                               | 20.25x                                                   |
| 2051                      | 3,503,545,550                             | 129,3       | 93,053 | 546,942,797                       |   | 3,085,895,807            |       | 151,632,436                            |     |                | N/A                                                        | N/A                                                               | 20.35x                                                   |
|                           | \$ 63,319,949,600                         | \$ 2,539,6  |        | \$ 10,565,469,595                 | S | 55,294,115,824           | 5     | 3,119,533,119                          | S   | 13,537,738,521 |                                                            |                                                                   |                                                          |

- Totals may not add due to rounding.
- For all bonds other than the Subordinate Lien Bonds, Fiscal Year debt service includes debt service on the following January 1 (e.g., Fiscal Year 2024 includes debt service on January 1, 2025). With respect to the Subordinate Lien Bonds, Fiscal Year debt service in each year for purposes of the table is assumed to be the required deposit to the CIF Bond Payment Account on January 1 of the following year for the Subordinate Lien Bonds debt service due on August 1 of that year and February 1 of the next succeeding year (e.g., Fiscal Year 2024 includes debt service on August 1, 2025, and February 1, 2026).
- Estimated toll revenues are provided by CDM Smith, the Traffic Engineers for the NTTA System and are reflected in the table under "TRAFFIC AND REVENUE STUDY" in Appendix A. See "TRAFFIC AND REVENUE STUDY" in Appendix A and "RISK FACTORS." Estimated revenues are projected at levels to be actually collected in each year (i.e., cash basis). Historical toll revenues and historical debt service coverage are reported by NTTA on accrual-based revenues as recognized under Generally Accepted Accounting Principles. See "OTHER FINANCIAL INFORMATION Historical Traffic and Net Revenues" and "– Historical Debt Service Coverage" in APPENDIX A.
- (3) Estimated "Other Revenues" are provided by NTTA and include interest earnings, video tolling administrative fees, and other charges.
- (4) Estimated expenses are net of inter-fund transfers and are provided by VRX, Inc., the Consulting Engineers for the NTTA System.
- (5) Deposits to the RMF are estimated by NTTA based on the current cash balance in the RMF and expenses to be paid out of the RMF as estimated by NTTA.
- (6) See column F of the table under the heading "PRO FORMA DEBT SERVICE REQUIREMENTS."
- (7) See "PRO FORMA DEBT SERVICE REQUIREMENTS" and related notes for information regarding assumptions included in the estimates.
- (8) See columns A-B of the table under the heading "PRO FORMA DEBT SERVICE REQUIREMENTS" for totals of net debt service for all First Tier Debt.
- (9) See columns A-D of the table under the heading "PRO FORMA DEBT SERVICE REQUIREMENTS" for totals of net debt service for all First Tier and Second Tier Debt.