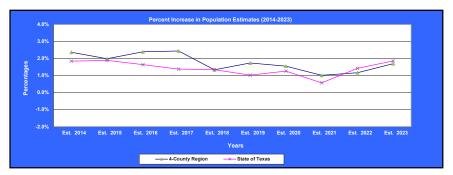

| 1.01%                               | 0.57% |
| Est. 2022                                           | 1,109,462 | 2,586,050 | 976,720   | 2,170,962 | 6,843,194                                   | 29,947,238                | 1.17%                               | 1.42% |
| Est. 2023                                           | 1,158,696 | 2,600,840 | 1,010,705 | 2,188,951 | 6,959,192                                   | 30,503,301                | 1.70%                               | 1.86% |
| Increase<br>Total from<br>Year 2014 to<br>Year 2023 | 303,918   | 120,509   | 297,505   | 257,616   | 979,548                                     | 3,526,159                 |                                     |       |

Source: Collin, Dallas, Denton and Tarrant Counties, US Census Bureau



# 2023 ANNUAL COMPREHENSIVE FINANCIAL REPORT NORTH TEXAS TOLLWAY SYSTEM I AN ENTERPRISE FUND OF THE NORTH TEXAS TOLLWAY AUTHORITY

# Demographic Data-Combined Four County Region and State of Texas Employment Status Estimates

Last Ten Fiscal Years (unaudited)

|                                                     |         |           |         | ı       | Estimated Four<br>County |              |             |          |
|-----------------------------------------------------|---------|-----------|---------|---------|--------------------------|--------------|-------------|----------|
|                                                     |         |           |         |         | Regional                 | Estimated    | Unemployme  | ent Rate |
| Year