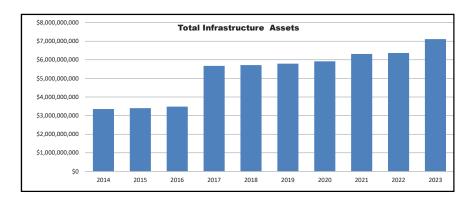

54,505 *   | 98,705    | ,222 (10,834,049)      | (6,992,667)       | 5,795,133,011  |
| 2020 | 5,795,133,011 *   | 134,491   | ,633 (12,442,509)      | (71,323)          | 5,917,110,812  |
| 2021 | 5,917,110,812 *   | 92,634    | ,275 (7,786,136)       | 312,748,531 (2)   | 6,314,707,482  |
| 2022 | 6,314,707,482 *   | 71,811    | ,752 (18,762,313)      | (197,974)         | 6,367,558,947  |
| 2023 | 6,367,558,947 *   | 57,801    | ,212 (11,283,016)      | 697,793,436 (3)   | 7,111,870,579  |

\* does not include intangible assets and amortization (right to use ), (SBITA's) of intangible assets

- (1) Includes transfer of assets from Special Projects System to NTTA System
- (2) Includes transfer of assets from 360 Tollway to NTTA System
- (3) restatement due to implementation of GASB 94



## Toll Collection Variance

Last Ten Fiscal Years (unaudited)

|                                                                                    | Ca | alendar Year<br>2014 | C  | alendar Year<br>2015 | С  | alendar Year<br>2016 | C    | alendar Year<br>2017 | С  | alendar Year<br>2018 | C    | alendar Year<br>2019 | C  | alendar Year<br>2020 | С    | alendar Year<br>2021 | С  | alendar Year<br>2022 | С  | alendar Year<br>2023 |
|------------------------------------------------------------------------------------|----|----------------------|----|----------------------|----|----------------------|------|----------------------|----|----------------------|------|----------------------|----|----------------------|------|----------------------|----|----------------------|----|------------