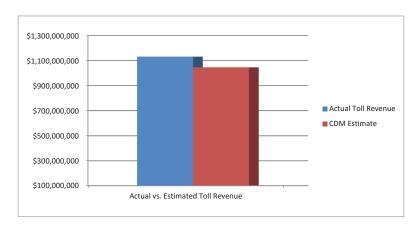

ue. The remaining 11.4% of total revenue consisted of: Interest income (excluding Construction Fund interest) of \$58,162,340 or 4.4%, and Other Revenues of \$92,819,061 or 7.0% (which was mostly administrative and statement fees for collection of tolls from violators and interoperability fees).

# 2023 ANNUAL COMPREHENSIVE FINANCIAL REPORT NORTH TEXAS TOLLWAY SYSTEM IAN ENTERPRISE FUND OF THE NORTH TEXAS TOLLWAY AUTHORITY Management's Discussion and Analysis

December 31, 2023

#### Management's Discussion and Analysis

December 31, 2023

Chart A-5 below shows the System's actual toll revenue for fiscal year 2023 compared to the estimated toll revenue of the Authority's traffic and toll revenue engineer, CDM Smith Inc. (CDM). Toll revenue is more than CDM's estimates by 8.2%.

Chart A-5



Traffic on the System increased to approximately 2,550,498 average daily transactions in fiscal year 2023, up 6.1% from the 2,403,442 daily averages in fiscal year 2022.

#### **Engineering Estimates**

The annual estimates by CDM for the System are displayed in comparison to the actual revenue of the System for the years of 2014 through 2023 in Table A-6 below:

Table A-6
Actual vs Estimated Revenue

| Year | Actual                 | Estimate         | Variance      |
|------|------------------------|------------------|---------------|
| 2023 | \$<br>1,131,351,793 \$ | 1,045,777,500 \$ | 85,574,293    |
| 2022 | 1,034,979,719          | 954,195,800      | 80,783,919    |
| 2021 | 898,653,592            | 786,903,700      | 111,749,892   |
| 2020 | 714,035,883            | 928,342,600