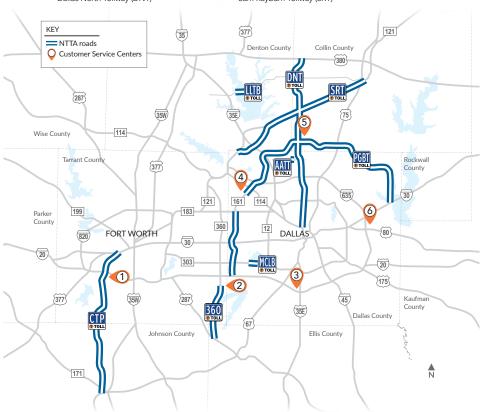

NTTA currently owns and operates the following toll roads (collectively, the "NTTA System"): the Dallas North Tollway ("DNT"), the President George Bush Turnpike, including the eastern and western extensions ("PGBT"), the Sam Rayburn Tollway ("SRT"), the Chisholm Trail Parkway ("CTP"), the NTTA State Highway 360 turnpike project ("360 Tollway"), the Mountain Creek Lake Bridge ("MCLB"), the Addison Airport Toll Tunnel ("AATT"), and the Lewisville Lake Toll Bridge ("LLTB"). The SRT will revert to Texas Department of Transportation ("TxDOT") on September 1, 2058.