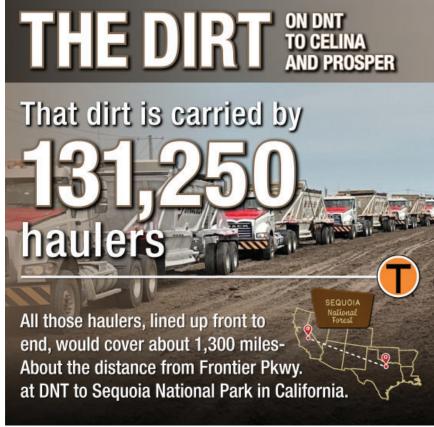

## **RECENT PROGRESS**

- Phase 4A: Construction of the mainlanes from First St. to FM 428 began on April 29, 2024.
- Phase 4A: Earthwork, drainage work, and wall preparation underway.

## WHAT'S NEXT?

- Phase 4A: Construction of the mainlanes with earthwork, installation of drainage materials and foundation work.
- Phase 4A: Coordination with stakeholders and partners continues.