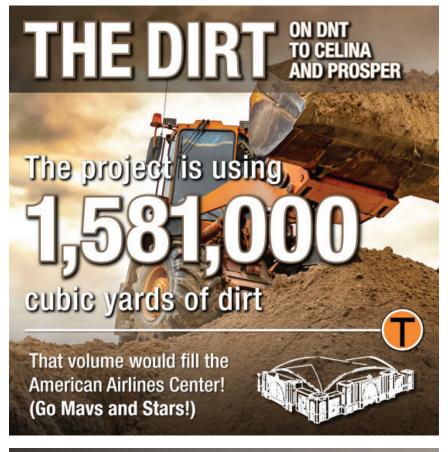

## **RECENT PROGRESS**

- Phase 4A: Construction of the mainlanes from First St. to FM 428 began on April 29, 2024.
- Phase 4A: Earthwork, drainage work, and wall preparation underway.

## WHAT'S NEXT?

- Phase 4A: Construction of the mainlanes with earthwork, installation of drainage materials and foundation work.
- Phase 4A: Coordination with stakeholders and partners continues.