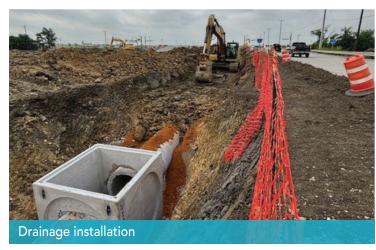

## **RECENT PROGRESS**

- Phase 4A: Construction of the mainlanes from First St. to FM 428 began on April 29, 2024.
- Phase 4A: Earthwork, drainage work, and wall preparation underway.

## WHAT'S NEXT?

- Phase 4A: Construction of the mainlanes with earthwork, installation of drainage materials and foundation work.
- Phase 4A: Coordination with stakeholders and partners continues.