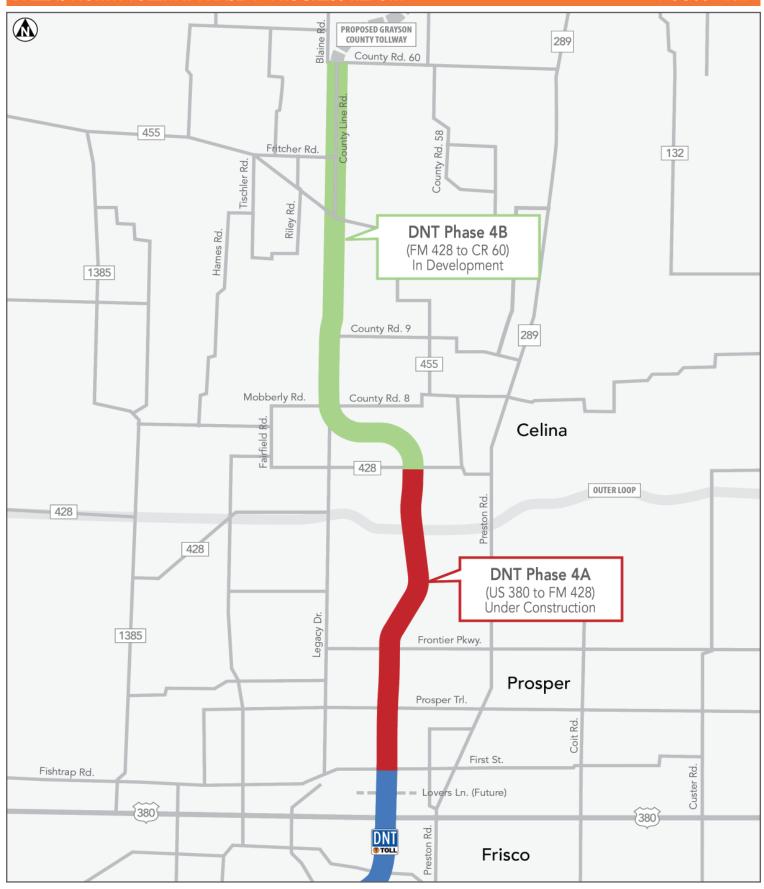

## Dallas North Tollway Phase 4

**AUGUST 2024** 

The Dallas North Tollway (DNT) Phase 4 project extends the tollway 13.7 miles north of US 380. At completion, the project will provide a direct link between downtown Dallas and the growing communities in Collin and Denton counties.

Opening dates

Phase 4A: Fall 2027

Phase 4B: To be determined

| PROJECT SECTIONS                | SCOPE SEE PROJECT MAP                                                                                                        |
|---------------------------------|------------------------------------------------------------------------------------------------------------------------------|
| Phase 4A                        | US 380 to FM 428                                                                                                             |
| Phase 4B                        | FM 428 to Grayson County line                                                                                                |
| Proposed Grayson County Tollway | A Grayson County Regional Mobility Authority project that may extend the toll road into Grayson County (not an NTTA project) |