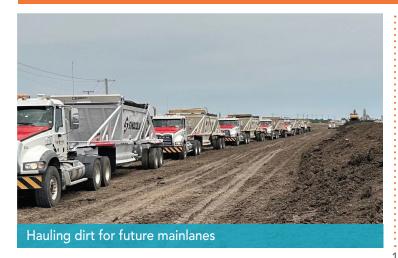

## **RECENT PROGRESS**

- Phase 4A: Construction of the mainlanes from First St. to FM 428 began on April 29, 2024.
- Phase 4A: Earthwork, drainage work, and wall preparation underway.

## WHAT'S NEXT?

- Phase 4A: Construction of the mainlanes with earthwork, installation of drainage materials and foundation work.
- Phase 4A: Coordination with stakeholders and partners continues.