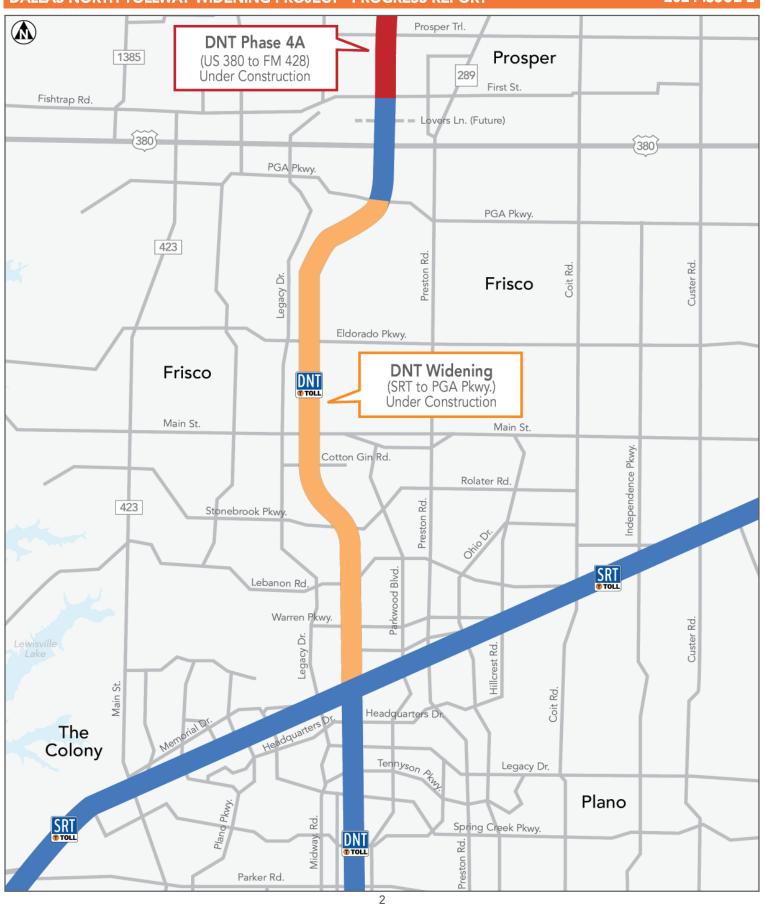

## Dallas North Tollway Widening Project

2024 ISSUE 2

The Dallas North Tollway (DNT) is being widened between the Sam Rayburn Tollway (SRT) and US 380 to accommodate population growth in the area and improve access to business and entertainment venues.

This project will add an additional lane in each direction and help traffic flow as population growth continues in northern Collin and Denton counties. Along with widening the DNT mainlanes, the project team will reconstruct the intersection and DNT bridge over Fields Pkwy. in Frisco.

Opening date: Late 2025.

| PROJECT SECTIONS | IMPROVEMENTS                                | SEE PROJECT MAP |
|------------------|---------------------------------------------|-----------------|
| SRT to US 380    | Addition of a fourth lane in each direction |                 |