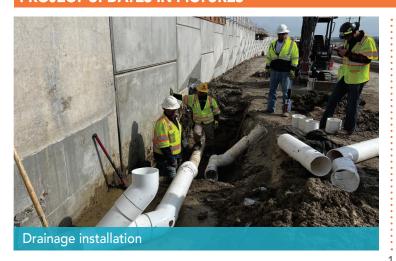

## **RECENT PROGRESS**

- Reconstruction of the northbound DNT bridge over Field Pkwy.
  was completed. On May 30, all traffic was shifted to the
  new northbound bridge. The southbound bridge over
  Fields Pkwy. was demolished on May 31. The north- and
  southbound lanes will continue to be narrowed to two lanes
  during bridge reconstruction.
- Excavation and drainage installation is ongoing in the center median.
- Widening work is underway at various intersections throughout the project area.
- Underpass illumination removal and installation of new illumination throughout project area is underway.

## PROJECT UPDATES IN PICTURES

Subscribe for Updates

Follow Us

Questions?

Follow Us

Questions?