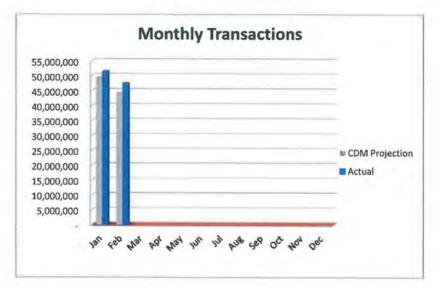

## February 2014 At A Glance

# February 2014 At A Glance

February 2014 At A Glance