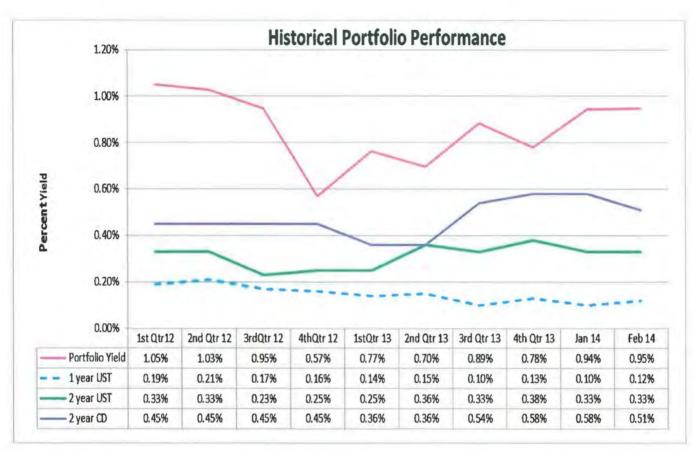

### REPORT CONTENTS

|                                                     | Page |
|-----------------------------------------------------|------|
| The Month At-A-Glance                               | 1    |
| Investment Portfolio Performance                    | 4    |
| Investment Portfolio Composition                    | 5    |
| Statement of Net Position                           | 6    |
| Consolidating Schedule for Capital Improvement Fund | 8    |
| Statement of Changes in Net Position                | 9    |
| Statement of Cash Flows                             | 11   |
| Cash Receipts & Disbursement                        | 12   |
| Budget and Actual Revenues on Trust Agreement Basis | 14   |
| Toll Revenue and Traffic Analysis                   | 15   |
| Toll Receivable Anaylsis                            | 16   |
| Investment Report                                   | 17   |
| Schedule of Deferred Study Costs                    | 20   |
| Estimated Project Costs                             | 21   |
| Cash Flow Forecast to Actual                        | 24   |