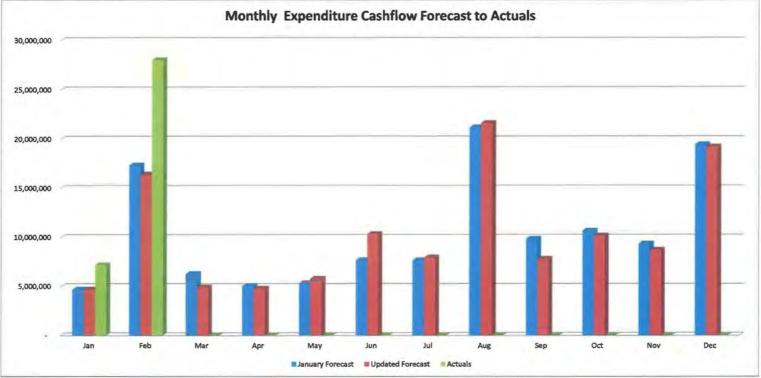

### REPORT CONTENTS

|                                                     | Page |
|-----------------------------------------------------|------|
| The Month At-A-Glance                               | 1    |
| Investment Portfolio Performance                    | 4    |
| Investment Portfolio Composition                    | 5    |
| Statement of Net Position                           | 6    |
| Consolidating Schedule for Capital Improvement Fund | 8    |
| Statement of Changes in Net Position                | 9    |
| Statement of Cash Flows                             | 11   |
| Cash Receipts & Disbursement                        | 12   |
| Budget and Actual Revenues on Trust Agreement Basis | 14   |
| Toll Revenue and Traffic Analysis                   | 15   |
| Toll Receivable Anaylsis                            | 16   |
| Investment Report                                   | 17   |
| Schedule of Deferred Study Costs                    | 20   |
| Estimated Project Costs                             | 21   |
| Cash Flow Forecast to Actual                        | 24   |