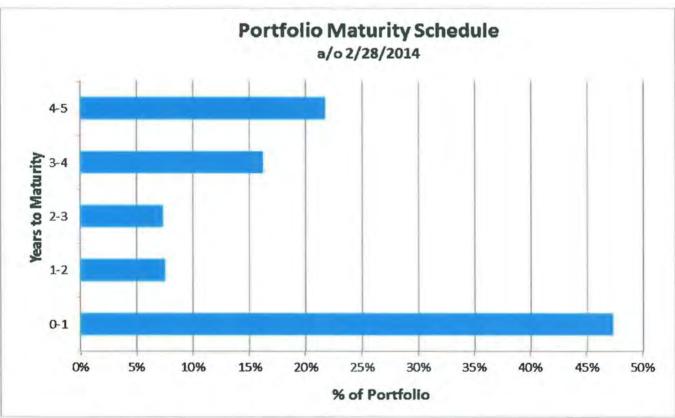

### REPORT CONTENTS

|                                                     | Page |
|-----------------------------------------------------|------|
| The Month At-A-Glance                               | 1    |
| Investment Portfolio Performance                    | 4    |
| Investment Portfolio Composition                    | 5    |
| Statement of Net Position                           | 6    |
| Consolidating Schedule for Capital Improvement Fund | 8    |
| Statement of Changes in Net Position                | 9    |
| Statement of Cash Flows                             | 11   |
| Cash Receipts & Disbursement                        | 12   |
| Budget and Actual Revenues on Trust Agreement Basis | 14   |
| Toll Revenue and Traffic Analysis                   | 15   |
| Toll Receivable Anaylsis                            | 16   |
| Investment Report                                   | 17   |
| Schedule of Deferred Study Costs                    | 20   |
| Estimated Project Costs                             | 21   |
| Cash Flow Forecast to Actual                        | 24   |