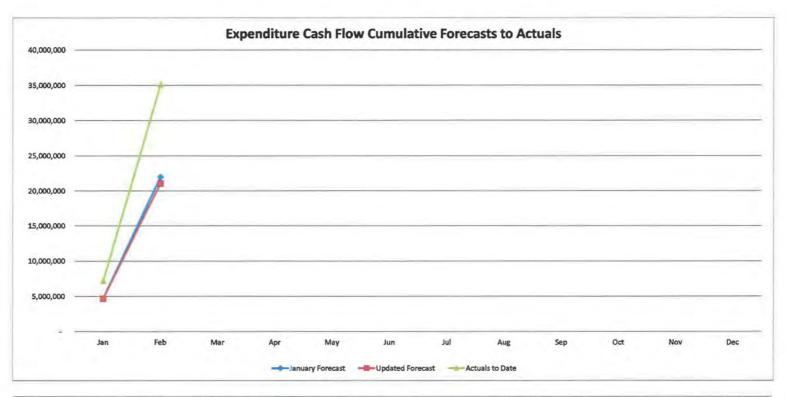

### REPORT CONTENTS

|                                                     | Page |
|-----------------------------------------------------|------|
| The Month At-A-Glance                               | 1    |
| Investment Portfolio Performance                    | 4    |
| Investment Portfolio Composition                    | 5    |
| Statement of Net Position                           | 6    |
| Consolidating Schedule for Capital Improvement Fund | 8    |
| Statement of Changes in Net Position                | 9    |
| Statement of Cash Flows                             | 11   |
| Cash Receipts & Disbursement                        | 12   |
| Budget and Actual Revenues on Trust Agreement Basis | 14   |
| Toll Revenue and Traffic Analysis                   | 15   |
| Toll Receivable Anaylsis                            | 16   |
| Investment Report                                   | 17   |
| Schedule of Deferred Study Costs                    | 20   |
| Estimated Project Costs                             | 21   |
| Cash Flow Forecast to Actual                        | 24   |