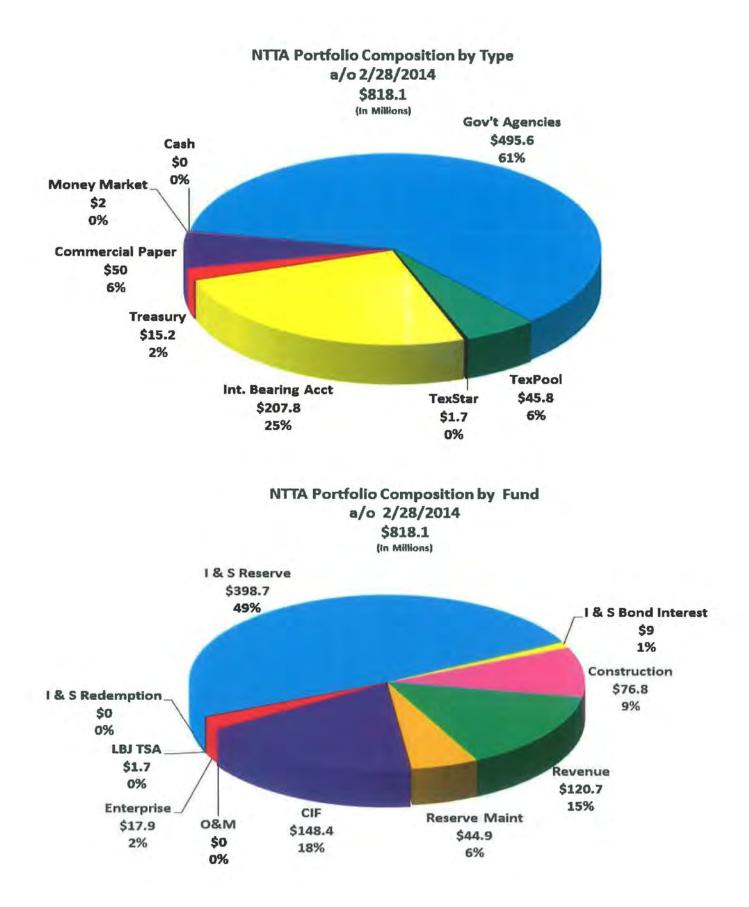

### REPORT CONTENTS

|                                                     | Page |
|-----------------------------------------------------|------|
| The Month At-A-Glance                               | 1    |
| Investment Portfolio Performance                    | 4    |
| Investment Portfolio Composition                    | 5    |
| Statement of Net Position                           | 6    |
| Consolidating Schedule for Capital Improvement Fund | 8    |
| Statement of Changes in Net Position                | 9    |
| Statement of Cash Flows                             | 11   |
| Cash Receipts & Disbursement                        | 12   |
| Budget and Actual Revenues on Trust Agreement Basis | 14   |
| Toll Revenue and Traffic Analysis                   | 15   |
| Toll Receivable Anaylsis                            | 16   |
| Investment Report                                   | 17   |
| Schedule of Deferred Study Costs                    | 20   |
| Estimated Project Costs                             | 21   |
| Cash Flow Forecast to Actual                        | 24   |