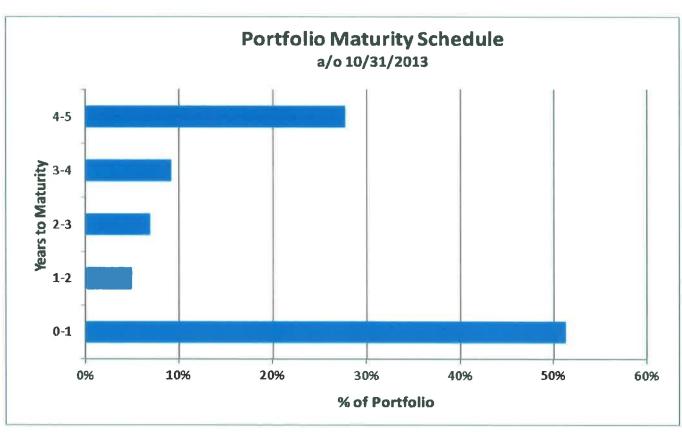

### REPORT CONTENTS

|                                                     | Page |
|-----------------------------------------------------|------|
| The Month At-A-Glance                               | _ 1  |
| Investment Portfolio Performance                    | 4    |
| Investment Portfolio Composition                    | 5    |
| Statement of Net Position                           | 6    |
| Consolidating Schedule for Capital Improvement Fund | 8    |
| Statement of Changes in Net Position                | 9    |
| Statement of Cash Flows                             | 11   |
| Cash Receipts & Disbursement                        | 12   |
| Budget and Actual Revenues on Trust Agreement Basis | 14   |
| Toll Revenue and Traffic Analysis                   | 15   |
| Toll Receivable Anaylsis                            | 16   |
| Investment Report                                   | 17   |
| Schedule of Deferred Study Costs                    | 20   |
| Estimated Project Costs                             | 21   |
| Cash Flow Forecast to Actual                        | 24   |