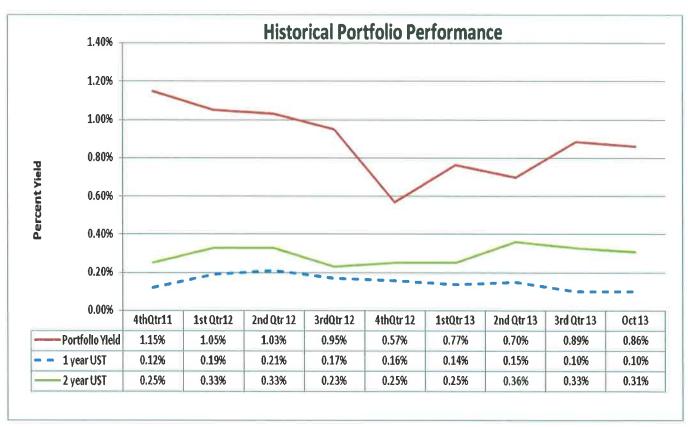

### REPORT CONTENTS

|                                                     | Page |
|-----------------------------------------------------|------|
| The Month At-A-Glance                               | _ 1  |
| Investment Portfolio Performance                    | 4    |
| Investment Portfolio Composition                    | 5    |
| Statement of Net Position                           | 6    |
| Consolidating Schedule for Capital Improvement Fund | 8    |
| Statement of Changes in Net Position                | 9    |
| Statement of Cash Flows                             | 11   |
| Cash Receipts & Disbursement                        | 12   |
| Budget and Actual Revenues on Trust Agreement Basis | 14   |
| Toll Revenue and Traffic Analysis                   | 15   |
| Toll Receivable Anaylsis                            | 16   |
| Investment Report                                   | 17   |
| Schedule of Deferred Study Costs                    | 20   |
| Estimated Project Costs                             | 21   |
| Cash Flow Forecast to Actual                        | 24   |