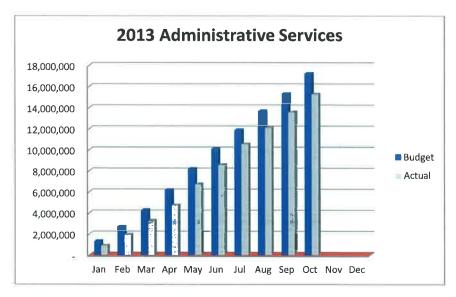

ital Improvement Fund | 8    |
| Statement of Changes in Net Position                | 9    |
| Statement of Cash Flows                             | 11   |
| Cash Receipts & Disbursement                        | 12   |
| Budget and Actual Revenues on Trust Agreement Basis | 14   |
| Toll Revenue and Traffic Analysis                   | 15   |
| Toll Receivable Anaylsis                            | 16   |
| Investment Report                                   | 17   |
| Schedule of Deferred Study Costs                    | 20   |
| Estimated Project Costs                             | 21   |
| Cash Flow Forecast to Actual                        | 24   |

This report is unaudited and is furnished as general information only,

### October 2013 At A Glance







### October 2013 At A Glance







## October 2013 At A Glance









# NTTA Portfolio Composition by Type a/o 10/31/2013

\$913.1



# NTTA Portfolio Composition by Fund a/o 10/31/2013



# NORTH TEXAS TOLLWAY AUTHORITY NORTH TEXAS TOLLWAY AUTHORITY SYSTEM STATEMENT OF NET POSITION October 31, 2013 (Unaudited)

| Accord   A   | 100==0                                                     | North Texas<br>Tollway Authority | Interfund<br>eliminations/ | Construction &                          | Revenue       |
|------------------------------------------------------------------------------------------------------------------------------------------------------------------------------------------------------------------------------------------------------------------------------------------------------------------------