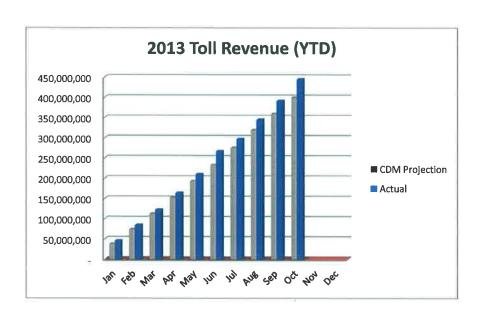

| Consolidating Schedule for Capital Improvement Fund | 8    |
| Statement of Changes in Net Position                | 9    |
| Statement of Cash Flows                             | 11   |
| Cash Receipts & Disbursement                        | 12   |
| Budget and Actual Revenues on Trust Agreement Basis | 14   |
| Toll Revenue and Traffic Analysis                   | 15   |
| Toll Receivable Anaylsis                            | 16   |
| Investment Report                                   | 17   |
| Schedule of Deferred Study Costs                    | 20   |
| Estimated Project Costs                             | 21   |
| Cash Flow Forecast to Actual                        | 24   |

This report is unaudited and is furnished as general information only,

### October 2013 At A Glance







### October 2013 At A Glance







## October 2013 At A Glance









# NTTA Portfolio Composition by Type a/o 10/31/2013

\$913.1



# NTTA Portfolio Composition by Fund a/o 10/31/2013



# NORTH TEXAS TOLLWAY AUTHORITY NORTH TEXAS TOLLWAY AUTHORITY SYSTEM STATEMENT OF NET POSITION October 31, 2013 (Unaudited)

| Accord   A   | 100==0                                                     | North Texas<br>Tollway Authority | Interfund<br>eliminations/ | Construction &                          | Revenue       |
|----------------------------------------------------------------------------------------------------------------------------------------------------------------------------------------------------------------------------------------------------------------------------------------