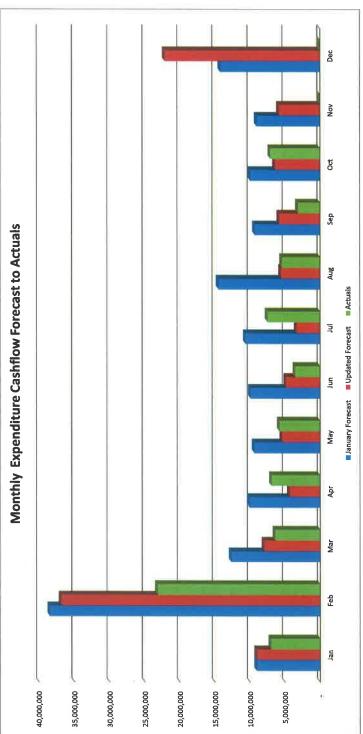

### REPORT CONTENTS

|                                                     | Page |
|-----------------------------------------------------|------|
| The Month At-A-Glance                               | _ 1  |
| Investment Portfolio Performance                    | 4    |
| Investment Portfolio Composition                    | 5    |
| Statement of Net Position                           | 6    |
| Consolidating Schedule for Capital Improvement Fund | 8    |
| Statement of Changes in Net Position                | 9    |
| Statement of Cash Flows                             | 11   |
| Cash Receipts & Disbursement                        | 12   |
| Budget and Actual Revenues on Trust Agreement Basis | 14   |
| Toll Revenue and Traffic Analysis                   | 15   |
| Toll Receivable Anaylsis                            | 16   |
| Investment Report                                   | 17   |
| Schedule of Deferred Study Costs                    | 20   |
| Estimated Project Costs                             | 21   |
| Cash Flow Forecast to Actual                        | 24   |