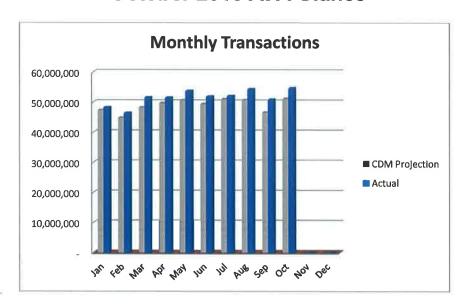

|
| Consolidating Schedule for Capital Improvement Fund | 8    |
| Statement of Changes in Net Position                | 9    |
| Statement of Cash Flows                             | 11   |
| Cash Receipts & Disbursement                        | 12   |
| Budget and Actual Revenues on Trust Agreement Basis | 14   |
| Toll Revenue and Traffic Analysis                   | 15   |
| Toll Receivable Anaylsis                            | 16   |
| Investment Report                                   | 17   |
| Schedule of Deferred Study Costs                    | 20   |
| Estimated Project Costs                             | 21   |
| Cash Flow Forecast to Actual                        | 24   |

This report is unaudited and is furnished as general information only,

### October 2013 At A Glance







### October 2013 At A Glance







## October 2013 At A Glance









# NTTA Portfolio Composition by Type a/o 10/31/2013

\$913.1



# NTTA Portfolio Composition by Fund a/o 10/31/2013



# NORTH TEXAS TOLLWAY AUTHORITY NORTH TEXAS TOLLWAY AUTHORITY SYSTEM STATEMENT OF NET POSITION October 31, 2013 (Unaudited)

| Accord   A   | 100==0                                                     | North Texas<br>Tollway Authority | Interfund<br>eliminations/ | Construction &                          | Revenue       |
|------------------------------------------------------------------------------------------------------------------------------------------------------------------------------------------------------------------------------------------------------------------------------------