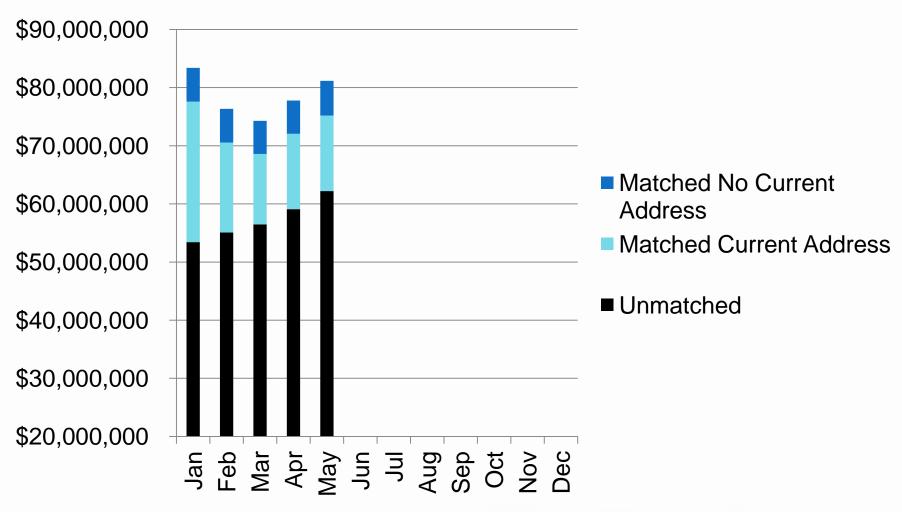

| _    | 5,440,903        |         |                  |    |              |    |            |
|                                    | _    |                  |         | 1,548,382        |    | 672,676      |    | 7,661,961  |
| 2008                               | _    | 904,720          |         | 551,869          |    | 132,536      |    | 1,589,125  |
| 2007                               | _    | 387,258          | <u></u> | 311,191          | Φ. | 52,226       | ው  | 750,675    |
|                                    | \$   | 62,216,883       | Т       | 12,981,430       | \$ | 5,979,666    | \$ | 81,177,979 |

#### **Total Invoices Sent to Current Month Invoices**



### **Comparison of Vtoll Reductions and Unassigned**



#### **Total Uninvoiced Transactions**



### **Toll Receivable Aging Report**

|               | ZipCash          | Violations       | Total            |        |
|---------------|------------------|------------------|------------------|--------|
| Current       | \$<br>21,641,761 | \$<br>17,671,707 | \$<br>39,313,468 | 43.85% |
| 31-60 Days    | 5,210,065        | 6,803,607        | 12,013,672       | 13.40% |
| 61-90 Days    | 67,903           | 5,263,285        | 5,331,188        | 5.95%  |
| 91-120 Days   | 29,736           | 2,424,744        | 2,454,481        | 2.74%  |
| Over 120 Days | 2,174            | 30,539,475       | 30,541,649       | 34.07% |
|               | \$<br>26,951,639 | \$<br>62,702,818 | \$<br>89,654,457 |        |
|               | 30.06%           | 69.94%           |                  |        |
|