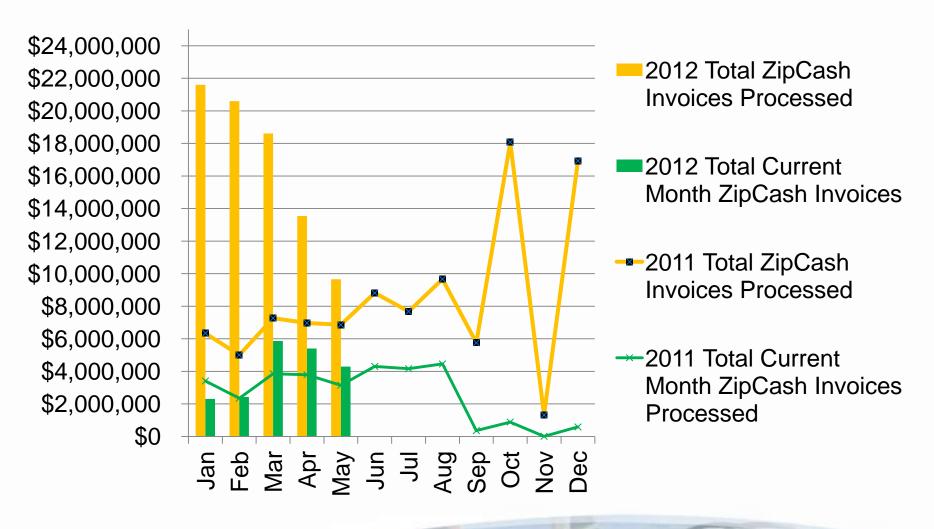

105,507       | H       | 2,660,274        |    | 2,255,651    |    | 23,021,432 |
| 2010                               | _    | 5,440,903        |         |                  |    |              |    |            |
|                                    | _    |                  |         | 1,548,382        |    | 672,676      |    | 7,661,961  |
| 2008                               | _    | 904,720          |         | 551,869          |    | 132,536      |    | 1,589,125  |
| 2007                               | _    | 387,258          | <u></u> | 311,191          | Φ. | 52,226       | ው  | 750,675    |
|                                    | \$   | 62,216,883       | Т       | 12,981,430       | \$ | 5,979,666    | \$ | 81,177,979 |

#### **Total Invoices Sent to Current Month Invoices**



### **Comparison of Vtoll Reductions and Unassigned**



#### **Total Uninvoiced Transactions**



### **Toll Receivable Aging Report**

|               | ZipCash          | Violations       | Total            |        |
|---------------|------------------|------------------|------------------|--------|
| Current       | \$<br>21,641,761 | \$<br>17,671,707 | \$<br>39,313,468 | 43.85% |
| 31-60 Days    | 5,210,065        | 6,803,607        | 12,013,672       | 13.40% |
| 61-90 Days    | 67,903           | 5,263,285        | 5,331,188        | 5.95%  |
| 91-120 Days   | 29,736           | 2,424,744        | 2,454,481        | 2.74%  |
| Over 120 Days | 2,174            | 30,539,475       | 30,541,649       | 34.07% |
|               | \$<br>26,951,639 | \$<br>62,702,818 | \$<br>89,654,457