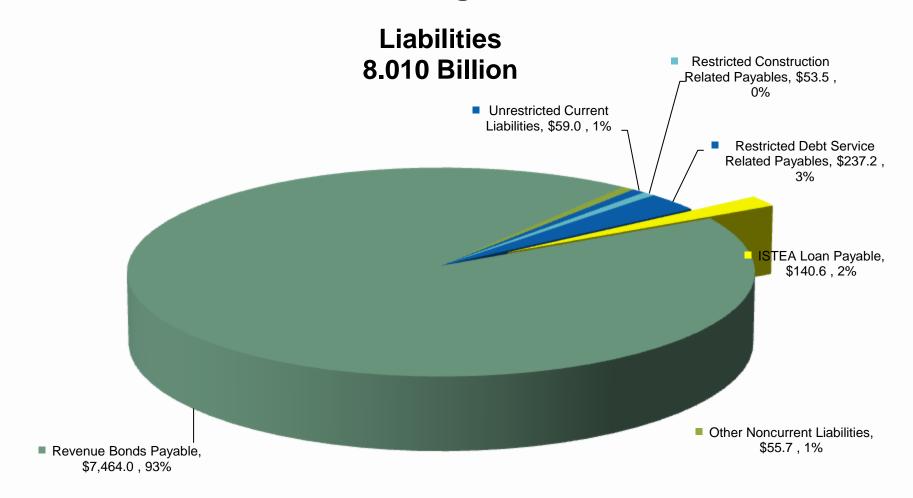

### Monthly Financial Report as of May 31, 2012 Statement of Net Assets Pages 6-7

|                     |                                                                                                                                                                                                 |                             |                                                                                                                                                                                                                                                                                                                                                  | Previous                                                                                                                                                                                                                                                                    |
|---------------------|-------------------------------------------------------------------------------------------------------------------------------------------------------------------------------------------------|-----------------------------|--------------------------------------------------------------------------------------------------------------------------------------------------------------------------------------------------------------------------------------------------------------------------------------------------------------------------------------------------|-----------------------------------------------------------------------------------------------------------------------------------------------------------------------------------------------------------------------------------------------------------------------------|
| May                 |                                                                                                                                                                                                 | April                       |                                                                                                                                                                                                                                                                                                                                                  | Month                                                                                                                                                                                                                                                                       |
|                     |                                                                                                                                                                                                 |                             |                                                                                                                                                                                                                                                                                                                                                  |                                                                                                                                                                                                                                                                             |
| \$<br>58,958,393    | \$                                                                                                                                                                                              | 59,353,240                  | \$                                                                                                                                                                                                                                                                                                                                               | 394,847                                                                                                                                                                                                                                                                     |
| 53,496,336          |                                                                                                                                                                                                 | 55,598,535                  |                                                                                                                                                                                                                                                                                                                                                  | 2,102,199                                                                                                                                                                                                                                                                   |
| 164,304,121         |                                                                                                                                                                                                 | 130,769,848                 |                                                                                                                                                                                                                                                                                                                                                  | (33,534,273)                                                                                                                                                                                                                                                                |
| 56,300,000          |                                                                                                                                                                                                 | 56,300,000                  |                                                                                                                                                                                                                                                                                                                                                  | -                                                                                                                                                                                                                                                                           |
| 16,605,721          |                                                                                                                                                                                                 | 16,605,721                  | П                                                                                                                                                                                                                                                                                                                                                | -                                                                                                                                                                                                                                                                           |
| 140,607,305         |                                                                                                                                                                                                 | 140,607,305                 | П                                                                                                                                                                                                                                                                                                                                                | -                                                                                                                                                                                                                                                                           |
| 7,463,999,311       |                                                                                                                                                                                                 | 7,459,896,804               | П                                                                                                                                                                                                                                                                                                                                                | (4,102,507)                                                                                                                                                                                                                                                                 |
| 55,722,241          |                                                                                                                                                                                                 | 51,376,761                  | П                                                                                                                                                                                                                                                                                                                                                | (4,345,480)                                                                                                                                                                                                                                                                 |
| 8,009,993,428       |                                                                                                                                                                                                 | 7,970,508,214               |                                                                                                                                                                                                                                                                                                                                                  | (39,485,214)                                                                                                                                                                                                                                                                |
|                     |                                                                                                                                                                                                 |                             |                                                                                                                                                                                                                                                                                                                                                  |                                                                                                                                                                                                                                                                             |
| (1,209,522,116)     |                                                                                                                                                                                                 | (1,194,922,404)             | П                                                                                                                                                                                                                                                                                                                                                | (14,599,712)                                                                                                                                                                                                                                                                |
| 960,707,607         |                                                                                                                                                                                                 | 932,951,855                 |                                                                                                                                                                                                                                                                                                                                                  | 27,755,752                                                                                                                                                                                                                                                                  |
| (154,815,644)       |                                                                                                                                                                                                 | (130,718,620)               |                                                                                                                                                                                                                                                                                                                                                  | (24,097,024)                                                                                                                                                                                                                                                                |
| \$<br>(403,630,153) | \$                                                                                                                                                                                              | (392,689,169)               | \$                                                                                                                                                                                                                                                                                                                                               | (10,940,984)                                                                                                                                                                                                                                                                |
| \$                  |                                                                                                                                                                                                 |                             |                                                                                                                                                                                                                                                                                                                                                  |                                                                                                                                                                                                                                                                             |
|                     | \$ 58,958,393<br>53,496,336<br>164,304,121<br>56,300,000<br>16,605,721<br>140,607,305<br>7,463,999,311<br>55,722,241<br><b>8,009,993,428</b><br>(1,209,522,116)<br>960,707,607<br>(154,815,644) | \$ 58,958,393 \$ 53,496,336 | \$ 58,958,393 \$ 59,353,240<br>53,496,336 55,598,535<br>164,304,121 130,769,848<br>56,300,000 56,300,000<br>16,605,721 16,605,721<br>140,607,305 140,607,305<br>7,463,999,311 7,459,896,804<br>55,722,241 51,376,761<br>8,009,993,428 7,970,508,214<br>(1,209,522,116) (1,194,922,404)<br>960,707,607 932,951,855<br>(154,815,644) (130,718,620) | \$ 58,958,393 \$ 59,353,240 \$ 53,496,336 55,598,535 164,304,121 130,769,848 56,300,000 56,300,000 16,605,721 140,607,305 7,463,999,311 7,459,896,804 55,722,241 51,376,761 8,009,993,428 7,970,508,214 (1,209,522,116) 960,707,607 932,951,855 (154,815,644) (130,718,620) |