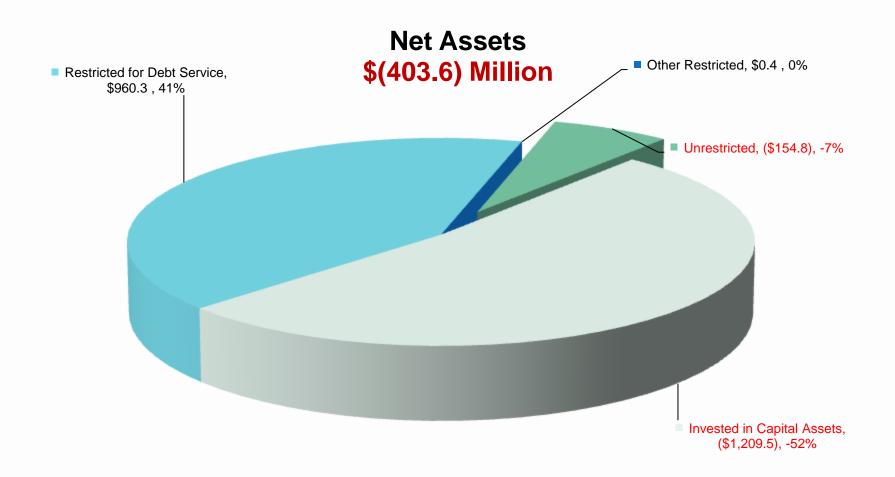

### Statement of Changes in Net Assets – Pages 9-10

### Monthly Financial Report as of May 31, 2012 Statement of Net Assets Pages 6-7

|                     |                                                                                                                                                                                                 |                             |                                                                                                                                                                                                                                                                                                                                                  | Previous                                                                                                                                                                                                                                                                    |
|---------------------|-------------------------------------------------------------------------------------------------------------------------------------------------------------------------------------------------|-----------------------------|--------------------------------------------------------------------------------------------------------------------------------------------------------------------------------------------------------------------------------------------------------------------------------------------------------------------------------------------------|-----------------------------------------------------------------------------------------------------------------------------------------------------------------------------------------------------------------------------------------------------------------------------|
| May                 |                                                                                                                                                                                                 | April                       |                                                                                                                                                                                                                                                                                                                                                  | Month                                                                                                                                                                                                                                                                       |
|                     |                                                                                                                                                                                                 |                             |                                                                                                                                                                                                                                                                                                                                                  |                                                                                                                                                                                                                                                                             |
| \$<br>58,958,393    | \$                                                                                                                                                                                              | 59,353,240                  | \$                                                                                                                                                                                                                                                                                                                                               | 394,847                                                                                                                                                                                                                                                                     |
| 53,496,336          |                                                                                                                                                                                                 | 55,598,535                  |                                                                                                                                                                                                                                                                                                                                                  | 2,102,199                                                                                                                                                                                                                                                                   |
| 164,304,121         |                                                                                                                                                                                                 | 130,769,848                 |                                                                                                                                                                                                                                                                                                                                                  | (33,534,273)                                                                                                                                                                                                                                                                |
| 56,300,000          |                                                                                                                                                                                                 | 56,300,000                  |                                                                                                                                                                                                                                                                                                                                                  | -                                                                                                                                                                                                                                                                           |
| 16,605,721          |                                                                                                                                                                                                 | 16,605,721                  | П                                                                                                                                                                                                                                                                                                                                                | -                                                                                                                                                                                                                                                                           |
| 140,607,305         |                                                                                                                                                                                                 | 140,607,305                 | П                                                                                                                                                                                                                                                                                                                                                | -                                                                                                                                                                                                                                                                           |
| 7,463,999,311       |                                                                                                                                                                                                 | 7,459,896,804               | П                                                                                                                                                                                                                                                                                                                                                | (4,102,507)                                                                                                                                                                                                                                                                 |
| 55,722,241          |                                                                                                                                                                                                 | 51,376,761                  | П                                                                                                                                                                                                                                                                                                                                                | (4,345,480)                                                                                                                                                                                                                                                                 |
| 8,009,993,428       |                                                                                                                                                                                                 | 7,970,508,214               |                                                                                                                                                                                                                                                                                                                                                  | (39,485,214)                                                                                                                                                                                                                                                                |
|                     |                                                                                                                                                                                                 |                             |                                                                                                                                                                                                                                                                                                                                                  |                                                                                                                                                                                                                                                                             |
| (1,209,522,116)     |                                                                                                                                                                                                 | (1,194,922,404)             | П                                                                                                                                                                                                                                                                                                                                                | (14,599,712)                                                                                                                                                                                                                                                                |
| 960,707,607         |                                                                                                                                                                                                 | 932,951,855                 |                                                                                                                                                                                                                                                                                                                                                  | 27,755,752                                                                                                                                                                                                                                                                  |
| (154,815,644)       |                                                                                                                                                                                                 | (130,718,620)               |                                                                                                                                                                                                                                                                                                                                                  | (24,097,024)                                                                                                                                                                                                                                                                |
| \$<br>(403,630,153) | \$                                                                                                                                                                                              | (392,689,169)               | \$                                                                                                                                                                                                                                                                                                                                               | (10,940,984)                                                                                                                                                                                                                                                                |
| \$                  |                                                                                                                                                                                                 |                             |                                                                                                                                                                                                                                                                                                                                                  |                                                                                                                                                                                                                                                                             |
|                     | \$ 58,958,393<br>53,496,336<br>164,304,121<br>56,300,000<br>16,605,721<br>140,607,305<br>7,463,999,311<br>55,722,241<br><b>8,009,993,428</b><br>(1,209,522,116)<br>960,707,607<br>(154,815,644) | \$ 58,958,393 \$ 53,496,336 | \$ 58,958,393 \$ 59,353,240<br>53,496,336 55,598,535<br>164,304,121 130,769,848<br>56,300,000 56,300,000<br>16,605,721 16,605,721<br>140,607,305 140,607,305<br>7,463,999,311 7,459,896,804<br>55,722,241 51,376,761<br>8,009,993,428 7,970,508,214<br>(1,209,522,116) (1,194,922,404)<br>960,707,607 932,951,855<br>(154,815,644) (130,718,620) | \$ 58,958,393 \$ 59,353,240 \$ 53,496,336 55,598,535 164,304,121 130,769,848 56,300,000 56,300,000 16,605,721 140,607,305 7,463,999,311 7,459,896,804 55,722,241 51,376,761 8,009,993,428 7,970,508,214 (1,209,522,116) 960,707,607 932,951,855 (154,815,644) (130,718,620) |