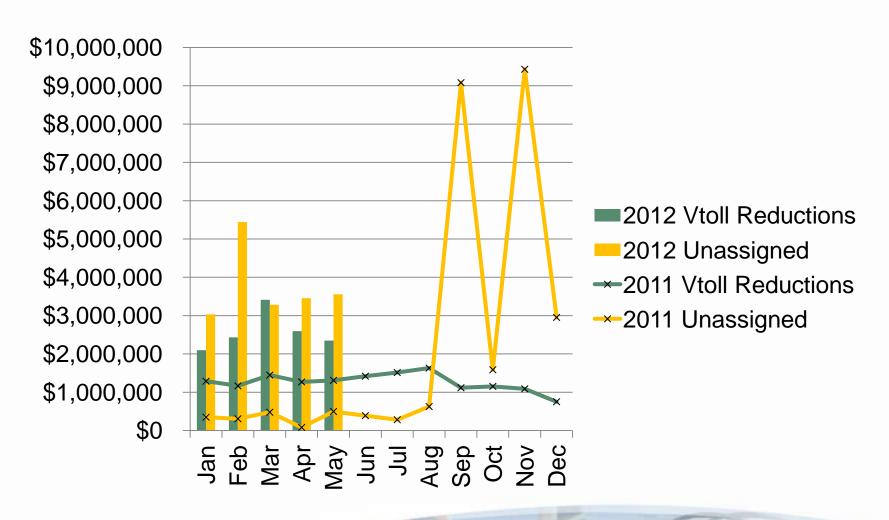

51    |    | 23,021,432 |
| 2010                               | _    | 5,440,903        |         |                  |    |              |    |            |
|                                    | _    |                  |         | 1,548,382        |    | 672,676      |    | 7,661,961  |
| 2008                               | _    | 904,720          |         | 551,869          |    | 132,536      |    | 1,589,125  |
| 2007                               | _    | 387,258          | <u></u> | 311,191          | Φ. | 52,226       | ው  | 750,675    |
|                                    | \$   | 62,216,883       | Т       | 12,981,430       | \$ | 5,979,666    | \$ | 81,177,979 |

#### **Total Invoices Sent to Current Month Invoices**



### **Comparison of Vtoll Reductions and Unassigned**



#### **Total Uninvoiced Transactions**



### **Toll Receivable Aging Report**

|               | ZipCash          | Violations       | Total            |        |
|---------------|------------------|------------------|------------------|--------|
| Current       | \$<br>21,641,761 | \$<br>17,671,707 | \$<br>39,313,468 | 43.85% |
| 31-60 Days    | 5,210,065        | 6,803,607        | 12,013,672       | 13.40% |
| 61-90 Days    | 67,903           | 5,263,285        | 5,331,188        | 5.95%  |
| 91-120 Days   | 29,736           | 2,424,744        | 2,454,481        | 2.74%  |
| Over 120 Days | 2,174            | 30,539,475       | 30,541,649       | 34.07% |
|               | \$<br>26,951,639 | \$<br>62,702,818 | \$<br>89,654,457 |        |
|               | 30.06%           | 69.94%