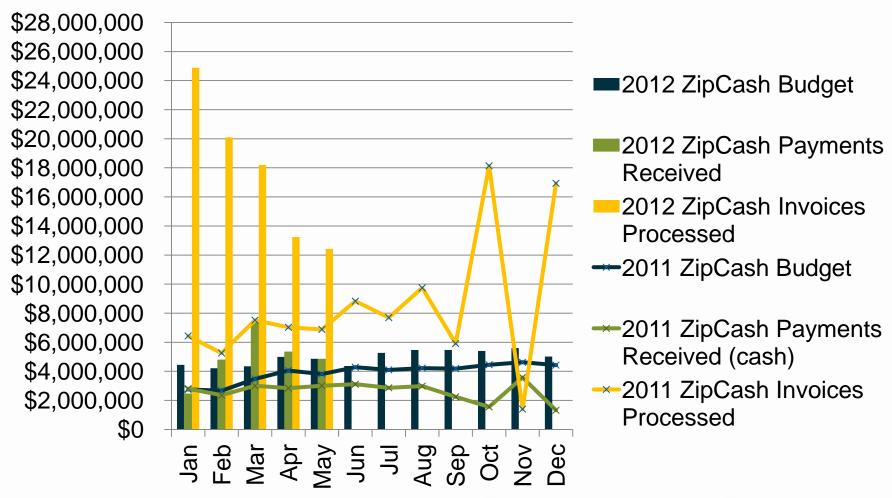

| 29,283,294  | 9,356,916       |
| Bad Debt Expense              | -                 |    | -           |    | 24,195,314  | (24, 195, 314)  |
| Total Expenses                | 117,389,388       |    | 48,440,073  |    | 59,913,744  | (11,473,671)    |
| Net Revenues Available        |                   | Н  |             | Н  |             |                 |
| For Debt Service              | \$<br>363,423,045 | \$ | 147,303,057 | \$ | 177,606,994 |                 |
| Debt Service Coverage         | 1.50x             |    |             |    | 1.43x       |                 |
| Debt Service Coverage 2011    | 1.63x             |    |             |    |             |                 |

### Comparison of Budget to Actual AVI Revenue



### Comparison of Budget to Actual ZipCash Revenue



### Monthly Financial Report as of May 31, 2012 Toll Receivable Analysis – Page 15

Rolling 12 Months
Accounts Receivable
Turnover 2.01 times
Average Collection Period
181.4 days

|                                    |      | April            |         | May              |    |              |    |            |
|------------------------------------|------|------------------|---------|------------------|----|--------------|----|------------|
|                                    |      | YTD              |         | MTD              |    | YTD          |    |            |
| oll Receivable                     |      |                  |         |                  |    |              |    |            |
| Beginning Balance, 01/01/12        | \$   | 56,981,103       | \$      |