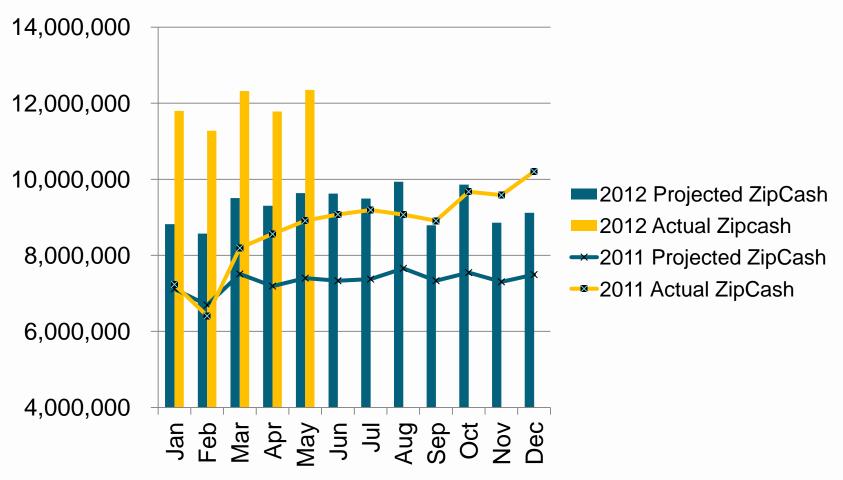

### Comparison of Budget to Actual ZipCash Revenue

#### Comparison of Projected to Actual ZipCash Transactions