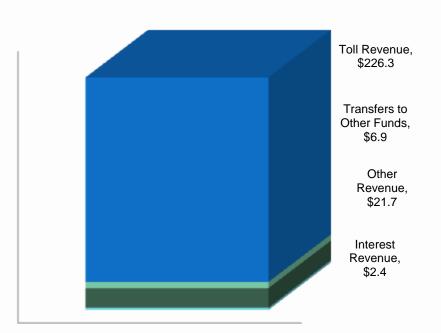

### Statement of Changes in Net Assets – Pages 9-10

### Outflows \$287.3 million