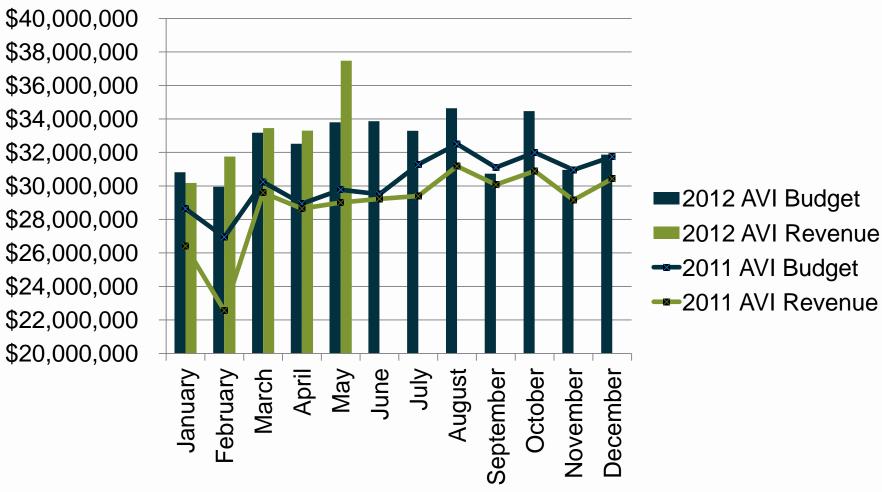

Expenses    | 90,949,537        |    | 38,640,210  |    | 29,283,294  | 9,356,916       |
| Bad Debt Expense              | -                 |    | -           |    | 24,195,314  | (24, 195, 314)  |
| Total Expenses                | 117,389,388       |    | 48,440,073  |    | 59,913,744  | (11,473,671)    |
| Net Revenues Available        |                   | Н  |             | Н  |             |                 |
| For Debt Service              | \$<br>363,423,045 | \$ | 147,303,057 | \$ | 177,606,994 |                 |
| Debt Service Coverage         | 1.50x             |    |             |    | 1.43x       |                 |
| Debt Service Coverage 2011    | 1.63x             |    |             |    |             |                 |

### Comparison of Budget to Actual AVI Revenue



### Comparison of Budget to Actual ZipCash Revenue



### Monthly Financial Report as of May 31, 2012 Toll Receivable Analysis – Page 15

Rolling 12 Months
Accounts Receivable
Turnover 2.01 times
Average Collection Period
181.4 days

|                                    |      | April            |         | May              |    |              |    |            |
|------------------------------------|------|------------------|---------|------------------|----|--------------|----|------------|
|                                    |      | YTD              |         | MTD              |    | YTD          |    |            |
| oll Receivable                     |      |                  |         |                  |    |              |    |            |
| Beginning Balance, 01/01/12