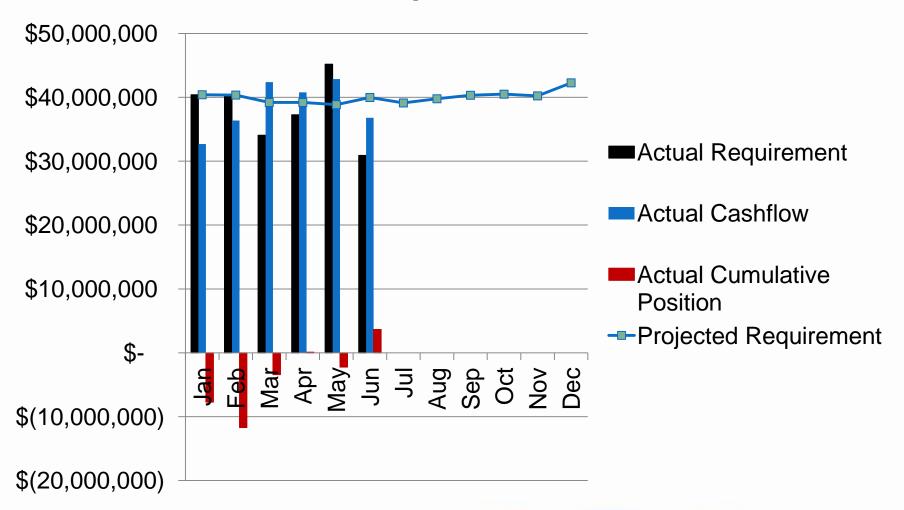

Presented to: Board of Directors

E. Ray Zies
Controller

July 18, 2012

### **Statement of Net Assets – Pages 6-7**



### **Statement of Net Assets – Pages 6-7**



#### **Statement of Net Assets – Pages 6-7**



### Statement of Changes in Net Assets – Pages 9-10





### Outflows \$287.3 million



#### **Cumulative Cash Flow Requirements**



# **Budget and Actual Revenues and Expenses – Page 13**

YTD Revenues AVI – 73% ZipCash – 27%

|                               |                   |    |             |    |             | Budget          |
|-------------------------------|-------------------|----|-------------|----|-------------|-----------------|
|                               | Total             |    |             |    |             | Variance        |
|                               | 2012              |    | Budget      |    | Actual      | Favorable       |
|                               | Budget            |    | To Date     |    | To Date     | (Unfavorable)   |
| Toll Revenues                 |                   | Н  |             | Н  |             |                 |
| AVI (Actual Receipts)         | \$<br>390