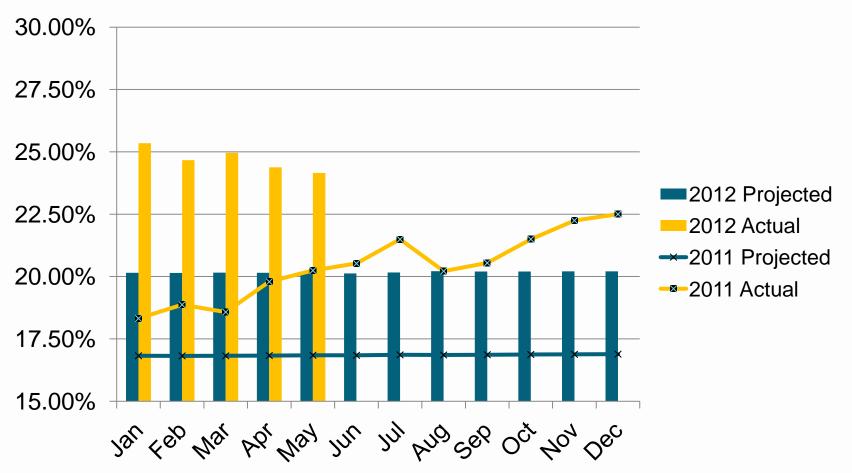

### Percentage ZipCash Transactions (after 30 days of VToII)

Statement of Net Assets (Pages 6-7)

|                                                 | П  |               |                     | Previous         |
|-------------------------------------------------|----|---------------|---------------------|------------------|
|                                                 |    | May           | April               | Month            |
| Assets                                          |    |               |                     |                  |
| Cash - Unrestricted                             | \$ | 28,779,613    | \$<br>16,801,408    | \$<br>11,978,205 |
| Investments - Unrestricted                      |    | 235,652,118   | 240,253,522         | (4,601,404)      |
| Accounts Receivable - Net of Allowance          |    | 29,732,397    | 32,414,754          | (2,682,357)      |
| Unbilled Accounts Receivable - Net of Allowance |    | 2,349,789     | 2,349,789           | -                |
| Other Unrestricted                              |    | 13,572,476    | 14,260,943          | (688,467)        |
| Cash - Restricted                               |    | (211,631)     | (302,261)           | 90,630           |
| Investments - Restricted                        |    | 437,970,945   | 420,412,214         | 17,558,731       |
| Other Restricted                                |    | 16,752,478    | 11,548,417          | 5,204,061        |
| Noncurrent Investments                          | П  | 350,255,726   | 350,366,042         | (110,316)        |
| Other Noncurrent Assets                         | П  | 178,335,973   | 174,291,861         | 4,044,112        |
| Capitalized Costs                               |    | 6,313,173,391 | 6,315,422,356       | (2,248,965)      |
| Total                                           | \$ | 7,606,363,275 | \$<br>7,577,819,045 | \$<br>28,544,230 |
|                                                 |    |               |                     |                  |