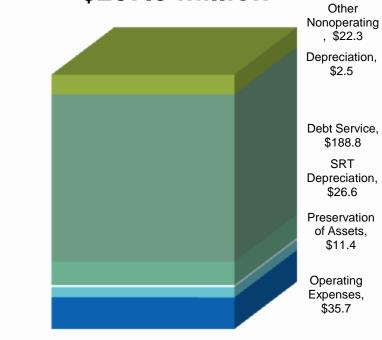

### Statement of Changes in Net Assets – Pages 9-10

### Outflows \$287.3 million