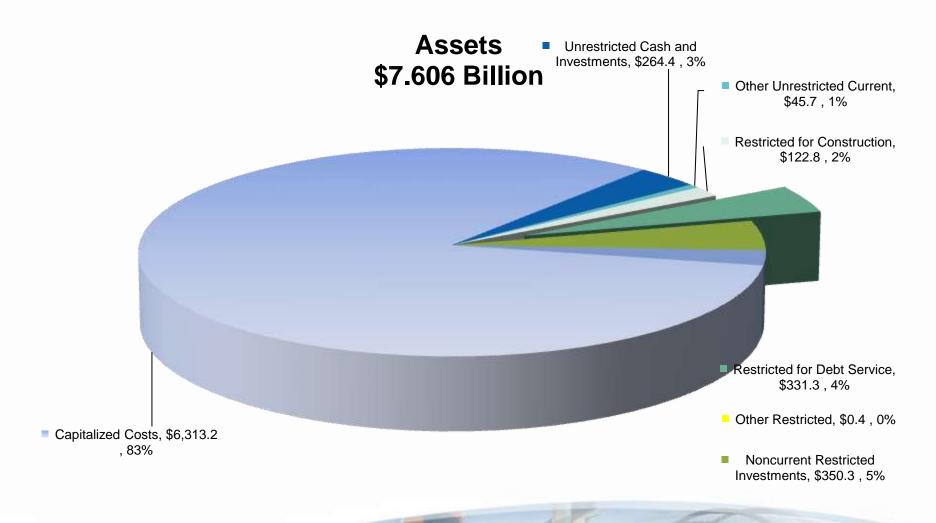

### **Statement of Net Assets – Pages 6-7**

#### **Statement of Net Assets – Pages 6-7**

### Percentage ZipCash Transactions (after 30 days of VToII)

Statement of Net Assets (Pages 6-7)

|                                                 | П  |               |                     | Previous         |
|-------------------------------------------------|----|---------------|---------------------|------------------|
|                                                 |    | May           | April               | Month            |
| Assets                                          |    |               |                     |                  |
| Cash - Unrestricted                             | \$ | 28,779,613    | \$<br>16,801,408    | \$<br>11,978,205 |
| Investments - Unrestricted                      |    | 235,652,118   | 240,253,522         | (4,601,404)      |
| Accounts Receivable - Net of Allowance          |    | 29,732,397    | 32,414,754          | (2,682,357)      |
| Unbilled Accounts Receivable - Net of Allowance |    | 2,349,789     | 2,349,789           | -                |
| Other Unrestricted                              |    | 13,572,476    | 14,260,943          | (688,467)        |
| Cash - Restricted                               |    | (211,631)     | (302,261)           | 90,630           |
| Investments - Restricted                        |    | 437,970,945   | 420,412,214         | 17,558,731       |
| Other Restricted                                |    | 16,752,478    | 11,548,417          | 5,204,061        |
| Noncurrent Investments                          | П  | 350,255,726   | 350,366,042         | (110,316)        |
| Other Noncurrent Assets                         | П  | 178,335,973   | 174,291,861         | 4,044,112        |
| Capitalized Costs                               |    | 6,313,173,391 | 6,315,422,356       | (2,248,965)      |
| Total                                           | \$ | 7,606,363,275 | \$<br>7,577,819,045 | \$<br>28,544,230 |
|                                                 |    |               |                     |                  |