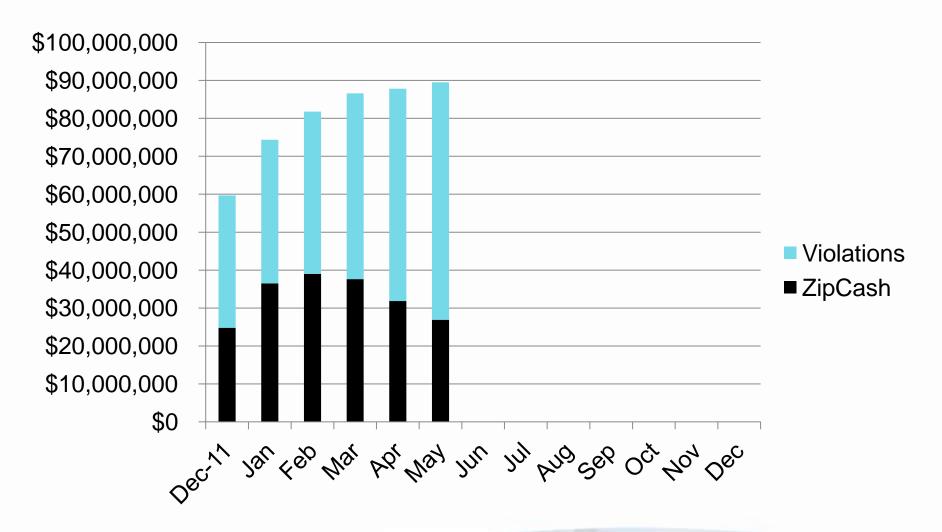

### **Toll Receivable Aging Report**

|               | ZipCash          | Violations       | Total            |        |
|---------------|------------------|------------------|------------------|--------|
| Current       | \$<br>21,641,761 | \$<br>17,671,707 | \$<br>39,313,468 | 43.85% |
| 31-60 Days    | 5,210,065        | 6,803,607        | 12,013,672       | 13.40% |
| 61-90 Days    | 67,903           | 5,263,285        | 5,331,188        | 5.95%  |
| 91-120 Days   | 29,736           | 2,424,744        | 2,454,481        | 2.74%  |
| Over 120 Days | 2,174            | 30,539,475       | 30,541,649       | 34.07% |
|               | \$<br>26,951,639 | \$<br>62,702,818 | \$<br>89,654,457 |        |
|               | 30.06%           | 69.94%           |                  |        |
|               |                  |                  |                  |        |