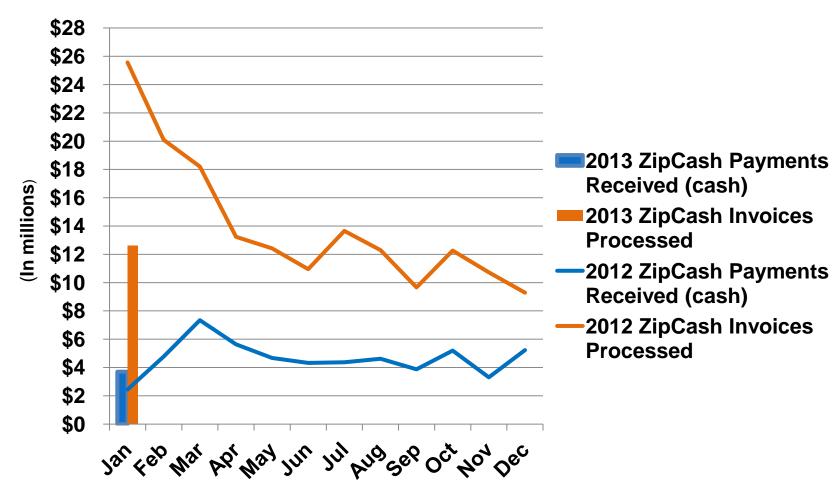

93.50       5.18         -       0.00         116.27       6.50         \$ 401.59       \$ 34.54 | 2013       Budget         Budget       To Date         \$ 408.31       \$ 32.16         75.49       6.04         6.00       0.50         28.06       2.34         517.86       41.04         22.77       1.32         93.50       5.18         -       0.00         116.27       6.50 | 2013       Budget       Actual         Budget       To Date       Actual         To Date       To Date       Substitute | Budget       Actual         Budget       To Date       Actual         To Date       To Date     Actual To Date  To D |



#### **AVI Revenue Percentage**





### Comparison of ZipCash Budget to ZipCash Invoices Paid





# Comparison of ZipCash Invoices Processed to ZipCash Invoices Paid





#### Percentage of Current Month Transactions versus Total Transactions Invoiced





# Percentage of Current Month Transactions Invoiced Within 90 Days





#### **Toll Receivable Analysis**

|    | (in millions)                   | Preliminary | January    |              |
|----|---------------------------------|-------------|------------|--------------|
|    |                                 | 2012        | MTD        | YTD          |
| То | II Receivable                   |             |            |              |
|    | Beginning Balance, 01/01/12     | \$<br>56.98 | \$         | \$<br>109.48 |
|    | Invoices Processed              | 167.71      | 12.64      | 12.64        |
|    | Invoice Adjustments             | (59.45)     | (3.40)     | (3.40)       |
|    | Invoice Payment