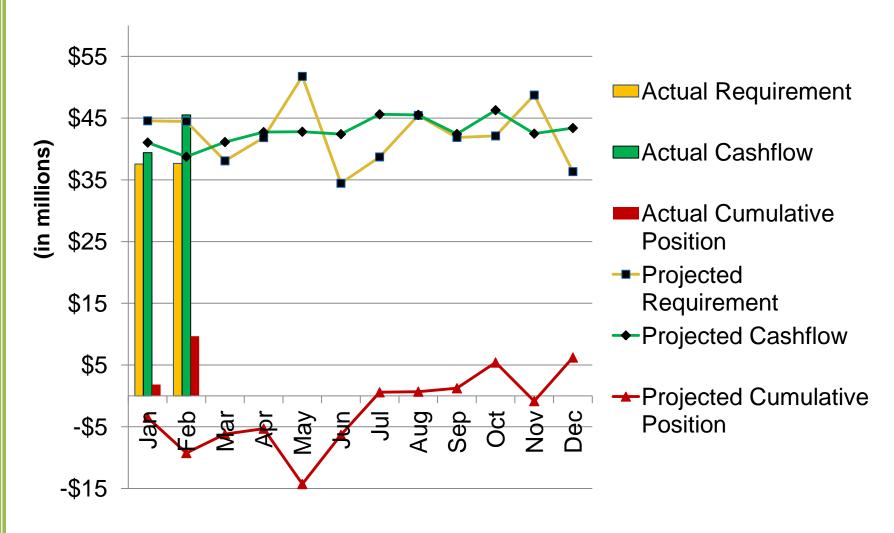

#### **NORTH TEXAS TOLLWAY AUTHORITY**

#### **January 2013 Monthly Financial Report**

E. Ray Zies

Controller

Presented to: Board of Directors

March 20, 2013



**Financially Sound and Vibrant Financial System** 

#### **Cumulative System Cash Flow Requirements**





### **Projected vs. Actual Transactions (in millions)**

|                                     | YTD             |         | YTD               |        | Increase      |        |
|-------------------------------------|-----------------|---------|-------------------|--------|---------------|--------|
|                                     | 2013            |         | 2012              |        | or (Decrease) |        |
|                                     | Transactions    |         | Transactions      |        | From 2012     |        |
| Total System                        | 48.12           |         | 46.72             |        | 1.40          | 3.0%   |
| Total Special Project System        | 10.82           |         | 4.97              |        | 5.84          | 117.5% |
|