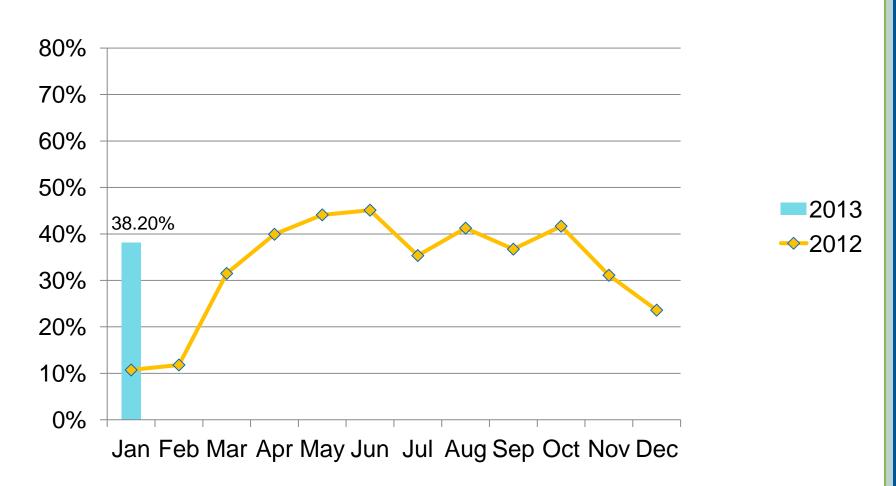

#### Percentage of Current Month Transactions versus Total Transactions Invoiced