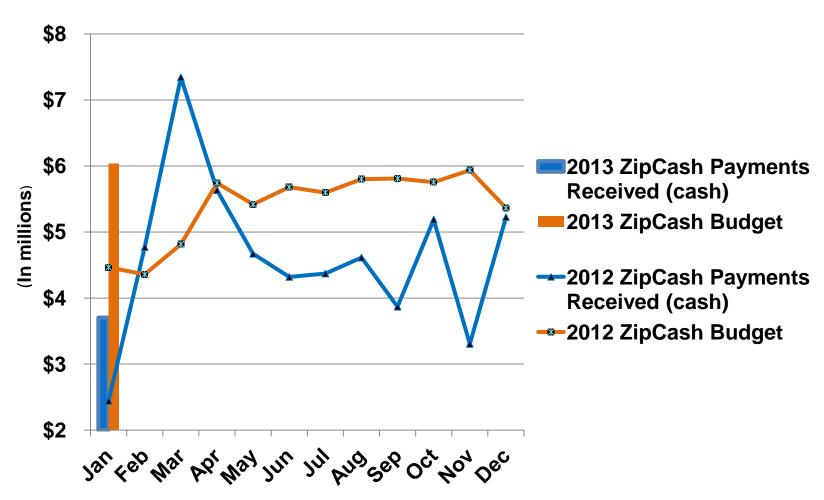

28.06       2.34         517.86       41.04         22.77       1.32         93.50       5.18         -       0.00         116.27       6.50         \$ 401.59       \$ 34.54 | 2013       Budget         Budget       To Date         \$ 408.31       \$ 32.16         75.49       6.04         6.00       0.50         28.06       2.34         517.86       41.04         22.77       1.32         93.50       5.18         -       0.00         116.27       6.50 | 2013       Budget       Actual         Budget       To Date       Actual         To Date       To Date       Substitute | Budget       Actual         Budget       To Date       Actual         To Date       To Date     Actual To Date  To D |



#### **AVI Revenue Percentage**





### Comparison of ZipCash Budget to ZipCash Invoices Paid





# Comparison of ZipCash Invoices Processed to ZipCash Invoices Paid





#### Percentage of Current Month Transactions versus Total Transactions Invoiced





# Percentage of Current Month Transactions Invoiced Within 90 Days





#### **Toll Receivable Analysis**

|    | (in millions)                   | Preliminary | January    |              |
|----|---------------------------------|-------------|------------|--------------|
|    |                                 | 2012        | MTD        | YTD          |
| То | II Receivable                   |             |            |              |
|    | Beginning Balance, 01/01/12     | \$<br>56.98 | \$         | \$<br>109.48 |
|    | Invoices Processed              | 167.71      | 12.64      | 12.64        |
|    | Invoice Adjustments