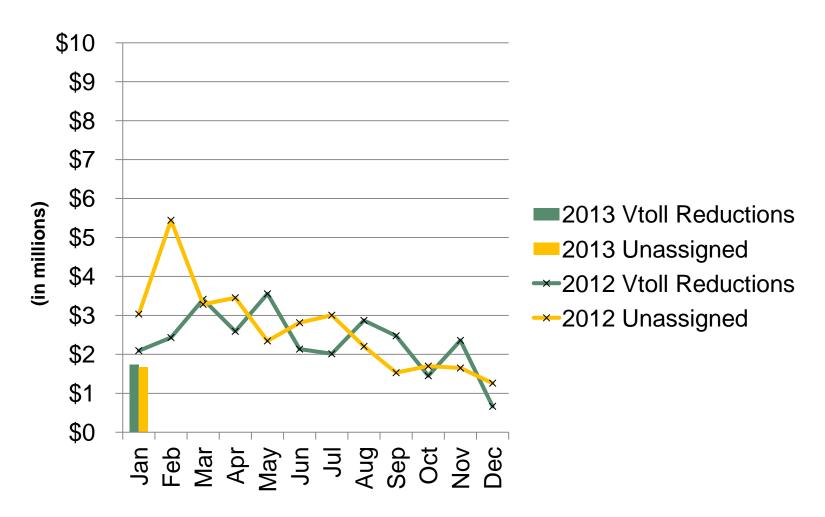

r>3.55 | \$<br>0.92  | \$<br>8.28  |
| 2012                           | 31.76       | 4.59       | 9.21        | 45.56       |
| 2011                           | 18.82       | 1.43       | 3.98        | 24.23       |
| 2007 - 2010                    | 0.01        | 0.00       | 0.00        | 0.01        |
|                                | \$<br>54.40 | \$<br>9.57 | \$<br>14.12 | \$<br>78.08 |
|                                | -           |            |             |             |





 provide a safe and reliable toll road system • increase value and mobility options for our customers • operate the Authority in a businesslike manner • protect our bondholders • partner to meet our region's growing need for transportation infrastructure

#### Comparison of Vtoll Reductions and Unassigned





#### **Total Invoices Sent to Current Month Invoices**