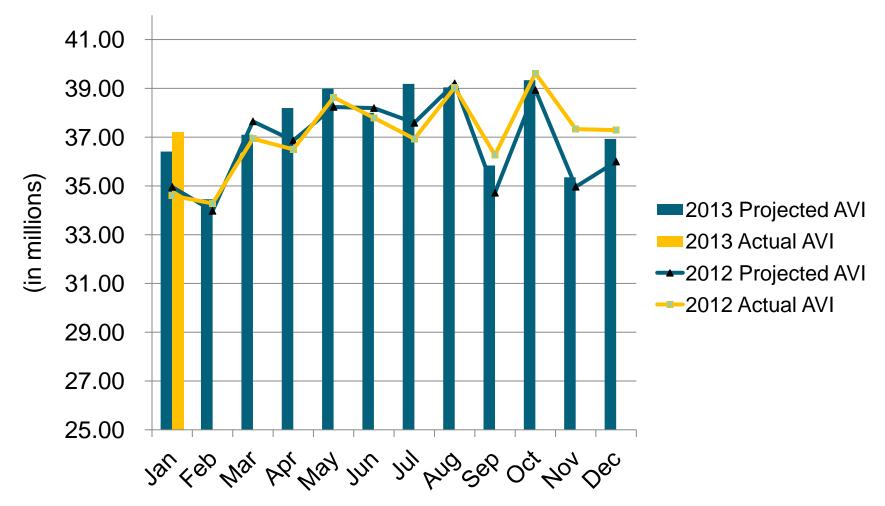

|
| SPECIAL PROJECTS SYSTEM             | Annual          |         | Transactions*     |        | Transactions  |        |
| AVI                                 | 24.95           | 65%     | 8.21              | 64%    | 7.37          | 68.2%  |
| ZipCash                             | 13.59           | 35%     | 4.63              | 36%    | 3.44          | 31.8%  |
| Total Transactions                  | 38.54           |         | 12.84             |        | 10.82         |        |
| * Revised projections received from | CDM Smith refle | ect pro | jected transactio | ons    | -15.7%        |        |
| of 9.89 million                     |                 |         |                   |        |               |        |



#### **Comparison of Projected to Actual AVI Transactions**





### Comparison of Projected to Actual ZipCash Transactions





# Percentage ZipCash Transactions (after 30 days of VToII)





### **Budget and Actual Revenues and Expenses – Page 13 (in millions)**

|          |        |                                                                                             |                                                                                     |                                                                                                                                                                                                                                                                                                                        |