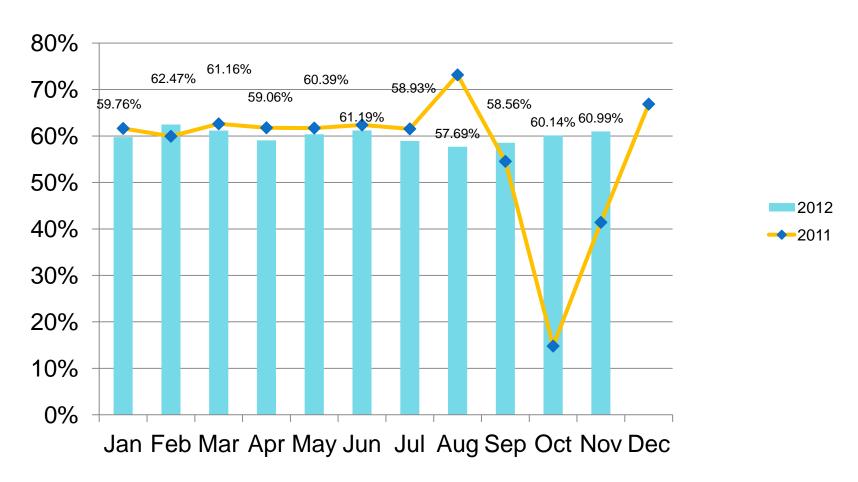

\$ 408.31       \$ 32.16         75.49       6.04         6.00       0.50         28.06       2.34         517.86       41.04         22.77       1.32         93.50       5.18         -       0.00         116.27       6.50 | 2013       Budget       Actual         Budget       To Date       Actual         To Date       To Date       Substitute | Budget       Actual         Budget       To Date       Actual         To Date       To Date     Actual To Date  To D |



#### **AVI Revenue Percentage**





### Comparison of ZipCash Budget to ZipCash Invoices Paid





# Comparison of ZipCash Invoices Processed to ZipCash Invoices Paid





#### Percentage of Current Month Transactions versus Total Transactions Invoiced





# Percentage of Current Month Transactions Invoiced Within 90 Days





#### **Toll Receivable Analysis**

|    | (in millions)                   | Preliminary | January    |              |
|----|---------------------------------|-------------|------------|--------------|
|    |                                 | 2012        | MTD        | YTD          |
| То | II Receivable                   |             |            |              |
|    | Beginning Balance, 01/01/12     | \$<br>56.98 | \$         | \$<br>109.48 |
|    | Invoices Processed              | 167.71      | 12.64      | 12.64        |
|    | Invoice Adjustments             | (59.45)     | (3.40)     | (3.40)       |
|    | Invoice Payments                | (55.75)     | (3.70)     | (3.70)       |
| To | tal Toll Receivable             | 109.48      | 5.53       | 115.01       |
|    | Allowan