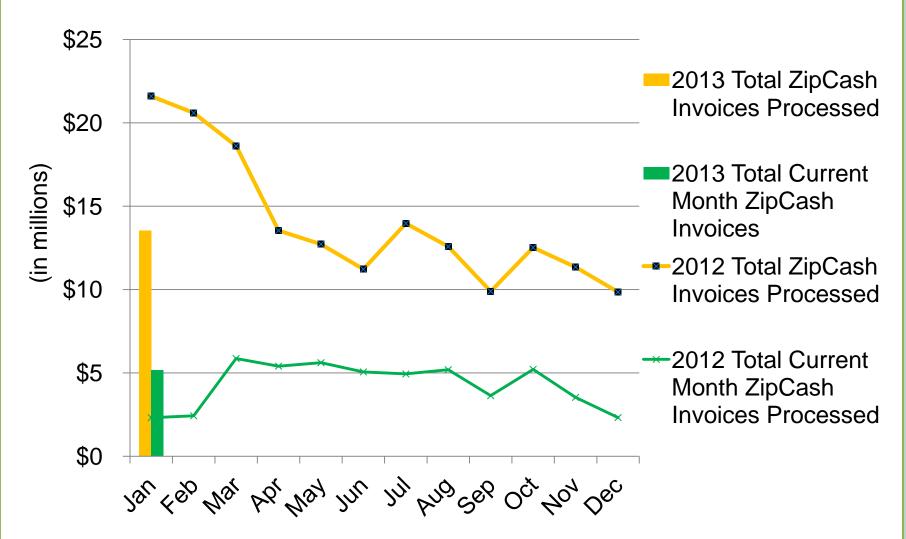

| 31.76       | 4.59       | 9.21        | 45.56       |
| 2011                           | 18.82       | 1.43       | 3.98        | 24.23       |
| 2007 - 2010                    | 0.01        | 0.00       | 0.00        | 0.01        |
|                                | \$<br>54.40 | \$<br>9.57 | \$<br>14.12 | \$<br>78.08 |
|                                | -           |            |             |             |





 provide a safe and reliable toll road system • increase value and mobility options for our customers • operate the Authority in a businesslike manner • protect our bondholders • partner to meet our region's growing need for transportation infrastructure

#### Comparison of Vtoll Reductions and Unassigned





#### **Total Invoices Sent to Current Month Invoices**