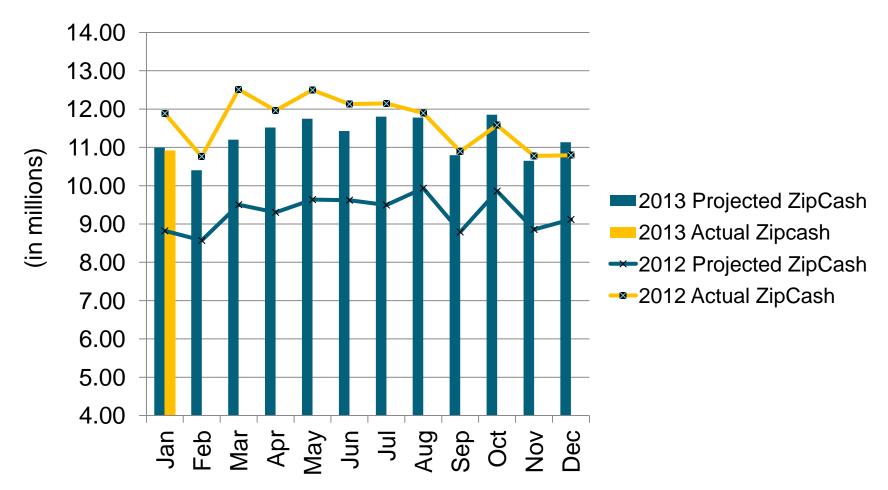

| Transactions*     |        | Transactions  |        |
| AVI                                 | 24.95           | 65%     | 8.21              | 64%    | 7.37          | 68.2%  |
| ZipCash                             | 13.59           | 35%     | 4.63              | 36%    | 3.44          | 31.8%  |
| Total Transactions                  | 38.54           |         | 12.84             |        | 10.82         |        |
| * Revised projections received from | CDM Smith refle | ect pro | jected transactio | ons    | -15.7%        |        |
| of 9.89 million                     |                 |         |                   |        |               |        |



#### **Comparison of Projected to Actual AVI Transactions**





### Comparison of Projected to Actual ZipCash Transactions





# Percentage ZipCash Transactions (after 30 days of VToII)





### **Budget and Actual Revenues and Expenses – Page 13 (in millions)**

|          |        |                                                                                             |                                                                                     |                                                                                                                                                                                                                                                                                                                        |