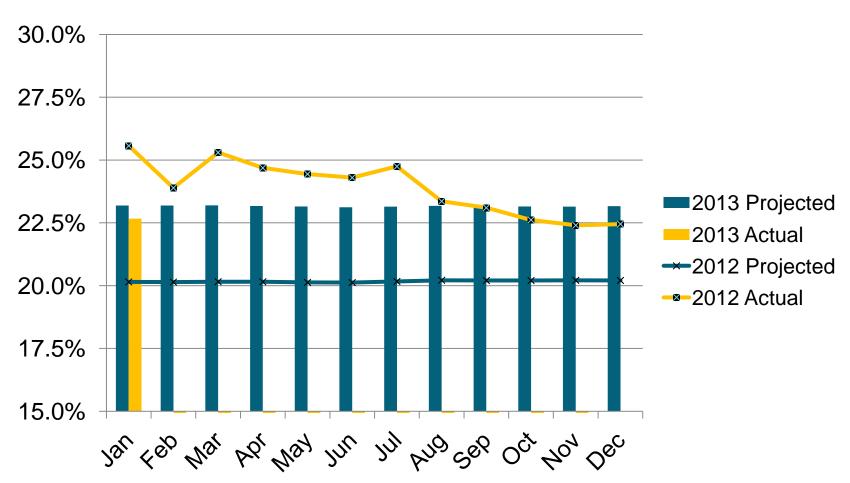

AVI                                 | 24.95           | 65%     | 8.21              | 64%    | 7.37          | 68.2%  |
| ZipCash                             | 13.59           | 35%     | 4.63              | 36%    | 3.44          | 31.8%  |
| Total Transactions                  | 38.54           |         | 12.84             |        | 10.82         |        |
| * Revised projections received from | CDM Smith refle | ect pro | jected transactio | ons    | -15.7%        |        |
| of 9.89 million                     |                 |         |                   |        |               |        |



#### **Comparison of Projected to Actual AVI Transactions**





### Comparison of Projected to Actual ZipCash Transactions





# Percentage ZipCash Transactions (after 30 days of VToII)





### **Budget and Actual Revenues and Expenses – Page 13 (in millions)**

|          |        |                                                                                             |                                                                                     |                                                                                                                                                                                                                                                                                                                        |