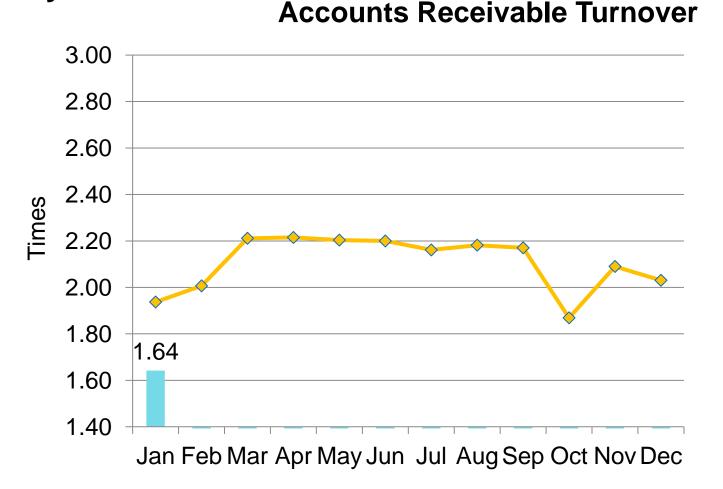

Accounts Receivable Turnover Goal – 4 times per year

Average Collection Period (in days) – Goal 90 Days

Jan 222.6

| <b>Uninvoiced Transactions</b> |             | Matched    | Matched     |             |
|--------------------------------|-------------|------------|-------------|-------------|
| (in millions)                  |             | Current    | No Current  |             |
|                                | Unmatched   | Address    | Address     | Total       |
|                                |             |            |             |             |
| 2013                           | \$<br>3.81  | \$<br>3.55 | \$<br>0.92  | \$<br>8.28  |
| 2012                           | 31.76       | 4.59       | 9.21        | 45.56       |
| 2011                           | 18.82       | 1.43       | 3.98        | 24.23       |
| 2007 - 2010                    | 0.01        | 0.00       | 0.00        | 0.01        |
|                                | \$<br>54.40 | \$<br>9.57 | \$<br>14.12 | \$<br>78.08 |
|                                | -           |            |             |             |