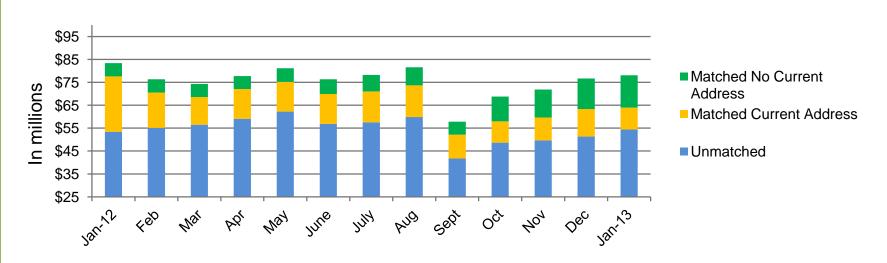

Accounts Receivable Turnover Goal – 4 times per year

Average Collection Period (in days) – Goal 90 Days

Jan 222.6

| <b>Uninvoiced Transactions</b> |             | Matched    | Matched     |             |
|--------------------------------|-------------|------------|-------------|-------------|
| (in millions)                  |             | Current    | No Current  |             |
|                                | Unmatched   | Address    | Address     | Total       |
|                                |             |            |             |             |
| 2013                           | \$<br>3.81  | \$<br>3.55 | \$<br>0.92  | \$<br>8.28  |
| 2012                           | 31.76       | 4.59       | 9.21        | 45.56       |
| 2011                           | 18.82       | 1.43       | 3.98        | 24.23       |
| 2007 - 2010                    | 0.01        | 0.00       | 0.00        | 0.01        |
|                                | \$<br>54.40 | \$<br>9.57 | \$<br>14.12 | \$<br>78.08 |
|                                | -           |            |             |             |