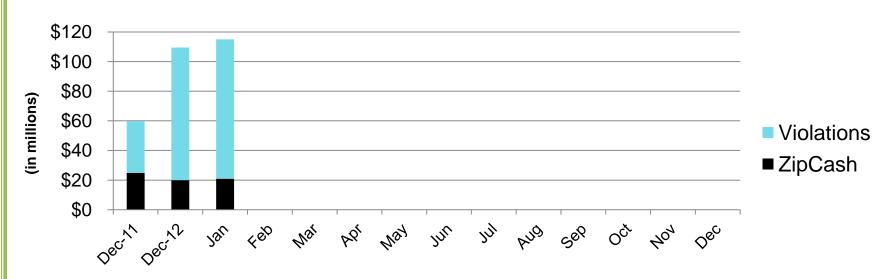

#### **Toll Receivable Analysis**

|    | (in millions)                   | Preliminary | January    |              |
|----|---------------------------------|-------------|------------|--------------|
|    |                                 | 2012        | MTD        | YTD          |
| То | II Receivable                   |             |            |              |
|    | Beginning Balance, 01/01/12     | \$<br>56.98 | \$         | \$<br>109.48 |
|    | Invoices Processed              | 167.71      | 12.64      | 12.64        |
|    | Invoice Adjustments             | (59.45)     | (3.40)     | (3.40)       |
|    | Invoice Payments                | (55.75)     | (3.70)     | (3.70)       |
| To | tal Toll Receivable             | 109.48      | 5.53       | 115.01       |
|    | Allowance for Doubtful Accounts | (81.07)     | (4.13)     | (85.20)      |
| Ne | t Toll Receivable               | \$<br>28.42 | \$<br>1.40 | \$<br>29.81  |
|    |                                 |             |            |              |