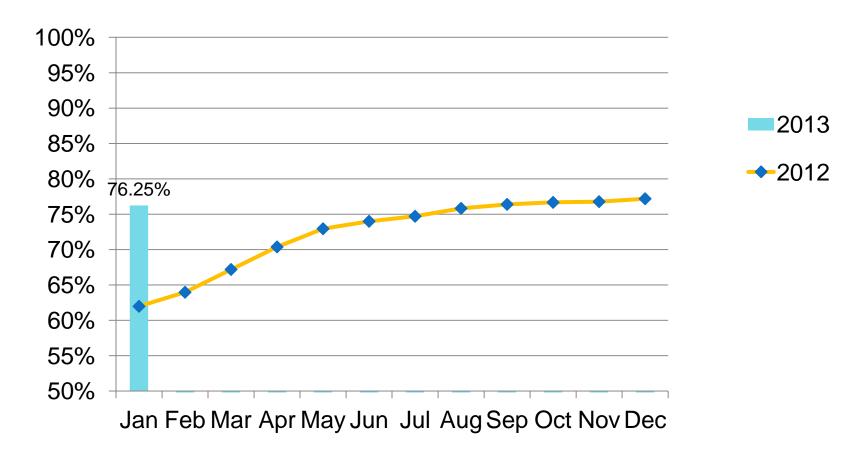

\$ 32.16         75.49       6.04         6.00       0.50         28.06       2.34         517.86       41.04         22.77       1.32         93.50       5.18         -       0.00         116.27       6.50         \$ 401.59       \$ 34.54 | 2013       Budget         Budget       To Date         \$ 408.31       \$ 32.16         75.49       6.04         6.00       0.50         28.06       2.34         517.86       41.04         22.77       1.32         93.50       5.18         -       0.00         116.27       6.50 | 2013       Budget       Actual         Budget       To Date       Actual         To Date       To Date       Substitute | Budget       Actual         Budget       To Date       Actual         To Date       To Date     Actual To Date  To D |



#### **AVI Revenue Percentage**





### Comparison of ZipCash Budget to ZipCash Invoices Paid





# Comparison of ZipCash Invoices Processed to ZipCash Invoices Paid





#### Percentage of Current Month Transactions versus Total Transactions Invoiced





# Percentage of Current Month Transactions Invoiced Within 90 Days





#### **Toll Receivable Analysis**

|    | (in millions)                   | Preliminary | January    |              |
|----|---------------------------------|-------------|------------|--------------|
|    |                                 | 2012        | MTD        | YTD          |
| То | II Receivable                   |             |            |              |
|    | Beginning Balance, 01/01/12     | \$<br>56.98 | \$         | \$<br>109.48 |
|    | Invoices Processed              | 167.71