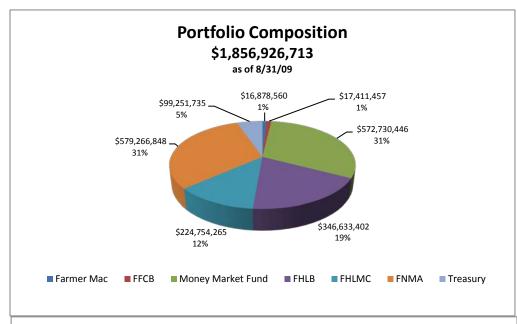

|                      | 33,087,431.67<br>33,087,431.67         |
|                                        | Wells Fargo Govt Money Market                                                 | Mutual Fund - Money Market                                        | 04/03/08             | 15,724,341.99                          |
|                                        |                                                                               |                                                                   |                      |                                        |

<sup>\* \$334,410.21</sup> and \$26,622.42 have been allocated to Funds 2151 and 2180 respectively. \*\* \$ 38,469,183.69 has been allocated to Fund 2151.







### North Texas Tollway Authority Estimated Project Costs for the Year Ended December 31, 2009 as of

### August 31, 2009

|                                                                        | Jun-09                | Jul-09              | Aug-09              | Sep-09              | Oct-09              | Nov-09              | Dec-09             |
|------------------------------------------------------------------------|-----------------------|---------------------|---------------------|---------------------|---------------------|---------------------|--------------------|
|                                                                        | Forecast              | Forecast            | Forecast            | Forecast            | Forecast            | Forecast            | Fo