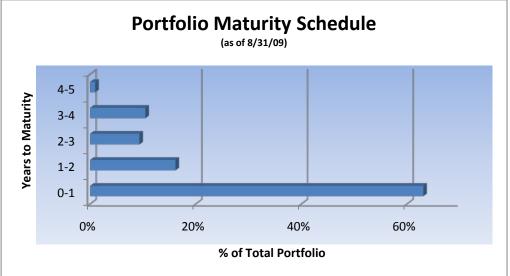

|                      | 33,087,431.67<br>33,087,431.67         |
|                                        | Wells Fargo Govt Money Market                                                 | Mutual Fund - Money Market                                        | 04/03/08             | 15,724,341.99                          |
|                                        |                                                                               |                                                                   |                      |                                        |

<sup>\* \$334,410.21</sup> and \$26,622.42 have been allocated to Funds 2151 and 2180 respectively. \*\* \$ 38,469,183.69 has been allocated to Fund 2151.







### North Texas Tollway Authority Estimated Project Costs for the Year Ended December 31, 2009 as of

### August 31, 2009

|                                                                        | Jun-09                | Jul-09              | Aug-09              | Sep-09              | Oct-09              | Nov-09              | Dec-09             |
|------------------------------------------------------------------------|-----------------------|---------------------|---------------------|---------------------|---------------------|---------------------|--------------------|
|                                                                        | Forecast              | Forecast            | Forecast            | Forecast            | Forecast            | Forecast            | Fore