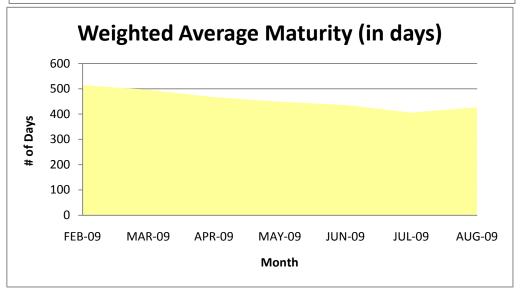

|                      | 33,087,431.67<br>33,087,431.67         |
|                                        | Wells Fargo Govt Money Market                                                 | Mutual Fund - Money Market                                        | 04/03/08             | 15,724,341.99                          |
|                                        |                                                                               |                                                                   |                      |                                        |

<sup>\* \$334,410.21</sup> and \$26,622.42 have been allocated to Funds 2151 and 2180 respectively. \*\* \$ 38,469,183.69 has been allocated to Fund 2151.







### North Texas Tollway Authority Estimated Project Costs for the Year Ended December 31, 2009 as of

### August 31, 2009

|                                                                        | Jun-09                | Jul-09              | Aug-09              | Sep-09              | Oct-09              | Nov-09              | Dec-09             |
|------------------------------------------------------------------------|-----------------------|---------------------|---------------------|---------------------|---------------------|---------------------|--------------------|
|                                                                        | Forecast              | Forecast            | Forecast            | Forecast            | Forecast            | Forecast            | Foreca